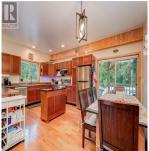

## 2105 Parkland Rd, Sooke

\$1,149,900

Sunny Saseenos Country Retreat! Tucked amongst the trees on a quiet country lane, this 0.95ac parcel is home to a stunning, 3,000sf 3BD/2BA chaletstyle family home w/2BD/2BA walk-out in-law suite! Tastefully designed main features open floorplan w/flexible layout. Spacious living room awash in natural light w/18' vaulted ceiling, remote blinds & cozy pellet stove. Bright country kitchen w/stainless appl. & engineered HW floors. In-line dining w/slider to covered deck looking out to wall of mature greenery & salmon bearing Lannon Creek. Two BR, laundry & 4-pce bath complete the main. Upstairs, find primary suite w/ custom shutters, WIC & ensuite. Bonus loft provides plenty of options for recreation or workspace. Downstairs, find walk-out in-law suite w/sep. entry & laundry. A perfect co-family purchase or use as a mortgage helper! Lush yard space is fully fenced w/manicured gardens & complete privacy. Detached garage, full service RV pad & loads of parking. This one ticks all the boxes! (id:56120)