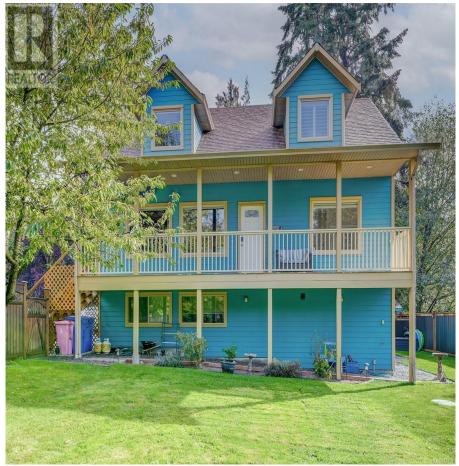

## 2105 Parkland Rd, Sooke

\$1,149,900

Sunny Saseenos Country Retreat! Tucked amongst the trees on a quiet country lane, this 0.95ac parcel is home to a stunning, 3,000sf 3BD/2BA chaletstyle family home w/2BD/2BA walk-out in-law suite! Tastefully designed main features open floorplan w/flexible layout. Spacious living room awash in natural light w/18' vaulted ceiling, remote blinds & cozy pellet stove. Bright country kitchen w/stainless appl. & engineered HW floors. In-line dining w/slider to covered deck looking out to wall of mature greenery & salmon bearing Lannon Creek. Two BR, laundry & 4-pce bath complete the main. Upstairs, find primary suite w/ custom shutters, WIC & ensuite. Bonus loft provides plenty of options for recreation or workspace. Downstairs, find walk-out in-law suite w/sep. entry & laundry. A perfect co-family purchase or use as a mortgage helper! Lush yard space is fully fenced w/manicured gardens & complete privacy. Detached garage, full service RV pad & loads of parking. This one ticks all the boxes! (id:56120)