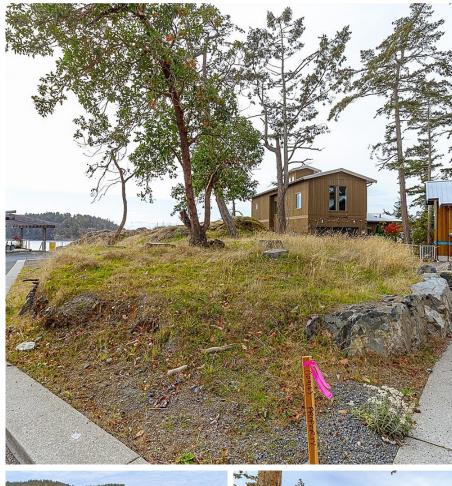

## 817 Sunset Pt, Sooke

\$475,000

Discover the beauty of this 5,600 sq ft prime, serviced building lot with spectacular south-facing coastline views, just 45 minutes from Victoria, BC! Nestled in the serene community of Spirit Bay, this property offers the perfect escape from city life. Enjoy breathtaking ocean views and the majestic snow-capped mountains right from your future home. Located in beautiful Beecher Bay, you'll have nature at your doorstep, with the Beecher Bay Marina just a stone's throw away and East Sooke Park nearby for outdoor adventures. Whether you're looking for a quiet retreat or a year-round residence, this ocean view lot is ready for you to bring your building plans and create the home of your dreams. This is a prepaid leasehold property with 95 years remaining - no leasehold fees apply. Call today for more information about building your dream home in this peaceful seaside community! (id:56120)

## **KEY INFORMATION**

MLS® 978130 Land Only Becher Bay o Bedrooms o Bathrooms o SF 5,837 SF Lot