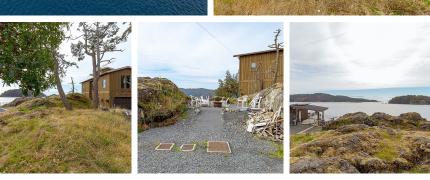

## 817 Sunset Pt, Sooke

\$475,000

Discover the beauty of this 5,600 sq ft prime, serviced building lot with spectacular south-facing coastline views, just 45 minutes from Victoria, BC! Nestled in the serene community of Spirit Bay, this property offers the perfect escape from city life. Enjoy breathtaking ocean views and the majestic snow-capped mountains right from your future home. Located in beautiful Beecher Bay, you'll have nature at your doorstep, with the Beecher Bay Marina just a stone's throw away and East Sooke Park nearby for outdoor adventures. Whether you're looking for a quiet retreat or a year-round residence, this ocean view lot is ready for you to bring your building plans and create the home of your dreams. This is a prepaid leasehold property with 95 years remaining - no leasehold fees apply. Call today for more information about building your dream home in this peaceful seaside community! (id:56120)