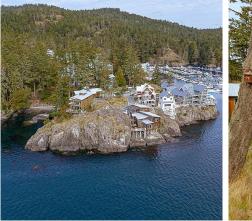

## 817 Sunset Pt, Sooke

\$475,000

Discover the beauty of this 5,600 sq ft prime, serviced building lot with spectacular south-facing coastline views, just 45 minutes from Victoria, BC! Nestled in the serene community of Spirit Bay, this property offers the perfect escape from city life. Enjoy breathtaking ocean views and the majestic snow-capped mountains right from your future home. Located in beautiful Beecher Bay, you'll have nature at your doorstep, with the Beecher Bay Marina just a stone's throw away and East Sooke Park nearby for outdoor adventures. Whether you're looking for a quiet retreat or a year-round residence, this ocean view lot is ready for you to bring your building plans and create the home of your dreams. This is a prepaid leasehold property with 95 years remaining - no leasehold fees apply. Call today for more information about building your dream home in this peaceful seaside community! (id:56120)