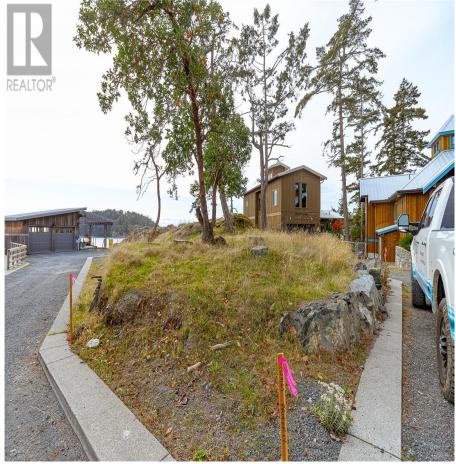

## 817 Sunset Pt, Sooke

\$525,000

Discover the beauty of this 5,600 sq ft prime, serviced building lot with spectacular south-facing coastline views, just 45 minutes from Victoria, BC! Nestled in the serene community of Spirit Bay, this property offers the perfect escape from city life. Enjoy breathtaking ocean views and the majestic snow-capped mountains right from your future home. Located in beautiful Beecher Bay, you'll have nature at your doorstep, with the Beecher Bay Marina just a stone's throw away and East Sooke Park nearby for outdoor adventures. Whether you're looking for a quiet retreat or a year-round residence, this ocean view lot is ready for you to bring your building plans and create the home of your dreams. This is a prepaid leasehold property with 95 years remaining - no leasehold fees apply. Call today for more information about building your dream home in this peaceful seaside community! (id:56120)