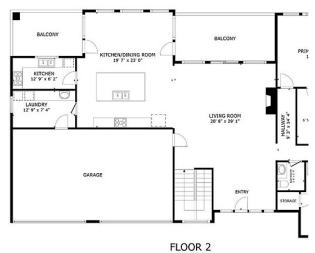

## 1016 Clarance Avenue, Kelowna

\$2,190,000

WOW! WOW! WOW! - CHECK OUT THESE VIEWS, THE QUALITY OF FINISHES AND THE OVERALL FLOOR PLAN. OVER 4,000 SQ FT OF COMBINED LIVING SPACE ON 2 LEVELS WITH A 1 BEDROOM LEGAL SUITE WITH A PRIVATE ENTRANCE, PARKING SPACE AND PRIVATE DECK AREA - ALSO WITH BIG LAKE VIEWS!! This Property has a Total of 5 Bedrooms and 5 Bathrooms with views from almost every room. [except the dog house...] There is also an Option to Create an Additional ""in Law Suite"" on the lower level if desired. All Amenities are nearby with the recent opening of retail space at Mission Village at the corner of Gordon and Frost Roads. Check out the amenities close by within the pictures attached to this listing. Seller installed a rooftop Solar Panel System this past spring [cost \$27k] that is estimated to save 70-80% on the electric bill. They have not had a bill to pay since spring!! WELCOME HOME TO 1016 CLARANCE AVENUE IN UPPER MISSION!! (id:56120)

## **KEY INFORMATION**

MLS® 10323454

Residential Detached

Southwest Mission

5 Bedrooms

5 Bathrooms

4,160 SF

12,632 SF Lot