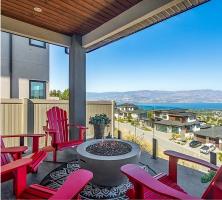

## 1016 Clarance Avenue, Kelowna

\$2,190,000

WOW! WOW! WOW! - CHECK OUT THESE VIEWS, THE QUALITY OF FINISHES AND THE OVERALL FLOOR PLAN. OVER 4,000 SQ FT OF COMBINED LIVING SPACE ON 2 LEVELS WITH A 1 BEDROOM LEGAL SUITE WITH A PRIVATE ENTRANCE, PARKING SPACE AND PRIVATE DECK AREA - ALSO WITH BIG LAKE VIEWS!! This Property has a Total of 5 Bedrooms and 5 Bathrooms with views from almost every room. [except the dog house...] There is also an Option to Create an Additional ""in Law Suite"" on the lower level if desired. All Amenities are nearby with the recent opening of retail space at Mission Village at the corner of Gordon and Frost Roads. Check out the amenities close by within the pictures attached to this listing. Seller installed a rooftop Solar Panel System this past spring [cost \$27k] that is estimated to save 70-80% on the electric bill. They have not had a bill to pay since spring!! WELCOME HOME TO 1016 CLARANCE AVENUE IN UPPER MISSION!! (id:56120)