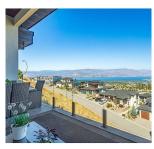

## 1016 Clarance Avenue, Kelowna

\$2,190,000

WOW! WOW! WOW! - CHECK OUT THESE VIEWS, THE QUALITY OF FINISHES AND THE OVERALL FLOOR PLAN. OVER 4,000 SQ FT OF COMBINED LIVING SPACE ON 2 LEVELS WITH A 1 BEDROOM LEGAL SUITE WITH A PRIVATE ENTRANCE, PARKING SPACE AND PRIVATE DECK AREA - ALSO WITH BIG LAKE VIEWS!! This Property has a Total of 5 Bedrooms and 5 Bathrooms with views from almost every room. [except the dog house...] There is also an Option to Create an Additional ""in Law Suite"" on the lower level if desired. All Amenities are nearby with the recent opening of retail space at Mission Village at the corner of Gordon and Frost Roads. Check out the amenities close by within the pictures attached to this listing. Seller installed a rooftop Solar Panel System this past spring [cost \$27k] that is estimated to save 70-80% on the electric bill. They have not had a bill to pay since spring!! WELCOME HOME TO 1016 CLARANCE AVENUE IN UPPER MISSION!! (id:56120)