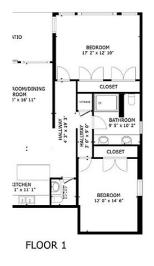

## 1016 Clarance Avenue, Kelowna

\$2,190,000

WOW! WOW! WOW! - CHECK OUT THESE VIEWS, THE QUALITY OF FINISHES AND THE OVERALL FLOOR PLAN. OVER 4,000 SQ FT OF COMBINED LIVING SPACE ON 2 LEVELS WITH A 1 BEDROOM LEGAL SUITE WITH A PRIVATE ENTRANCE, PARKING SPACE AND PRIVATE DECK AREA - ALSO WITH BIG LAKE VIEWS!! This Property has a Total of 5 Bedrooms and 5 Bathrooms with views from almost every room. [except the dog house...] There is also an Option to Create an Additional ""in Law Suite"" on the lower level if desired. All Amenities are nearby with the recent opening of retail space at Mission Village at the corner of Gordon and Frost Roads. Check out the amenities close by within the pictures attached to this listing. Seller installed a rooftop Solar Panel System this past spring [cost \$27k] that is estimated to save 70-80% on the electric bill. They have not had a bill to pay since spring!! WELCOME HOME TO 1016 CLARANCE AVENUE IN UPPER MISSION!! (id:56120)

## **KEY INFORMATION**

MLS® 10323454

Residential Detached

Southwest Mission

5 Bedrooms

5 Bathrooms

4,160 SF

12,632 SF Lot