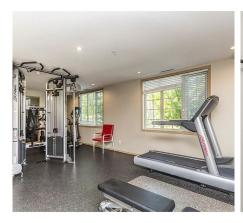

## 1875 Country Club Drive Unit# 1618, Kelowna

\$525,000

Welcome to your dream space at Pinnacle Point! This top-floor 2-bedroom, 2-bathroom home offers unparalleled expansive mountain views that you can enjoy from the comfort of your stylish living room or deck area. Every inch of this home has been thoughtfully upgraded, starting with the stylish Aqua Sure Select laminate flooring that flows seamlessly throughout. The gourmet kitchen, designed by Westwood, is a showstopper with softclose cabinets, built-in garbage and recycling bins, and sleek undermount cabinetry lighting. The Quartz countertops and mirrored quartz backsplash boast beautifully aligned veining for a touch of luxury. You'll love cooking and entertaining with brand new stainless steel appliances and modern flush-mount LED lighting illuminating the kitchen, living, and dining areas. Cozy up in the living room by the corner fireplace over a nice glass of vino. The home also features pull-down blinds in the living room and both bedrooms, providing privacy and style. No detail has been overlooked—every piece of hardware, right down to the door hinges, has been replaced to ensure a flawless finish throughout. Development offers desirable amenities: heated pool, hot tub and fitness facility. Located adjacent to the Quail Ridge/Bear Championship Golf Courses, Less than 5 minutes walking distance to the Golf Club House and close to UBCO Campus.