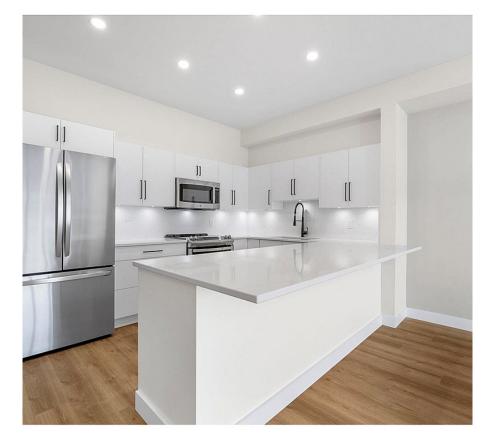

## 1875 Country Club Drive Unit# 1618, Kelowna

\$525,000

Welcome to your dream space at Pinnacle Point! This top-floor 2-bedroom, 2-bathroom home offers unparalleled expansive mountain views that you can enjoy from the comfort of your stylish living room or deck area. Every inch of this home has been thoughtfully upgraded, starting with the stylish Aqua Sure Select laminate flooring that flows seamlessly throughout. The gourmet kitchen, designed by Westwood, is a showstopper with softclose cabinets, built-in garbage and recycling bins, and sleek undermount cabinetry lighting. The Quartz countertops and mirrored quartz backsplash boast beautifully aligned veining for a touch of luxury. You'll love cooking and entertaining with brand new stainless steel appliances and modern flush-mount LED lighting illuminating the kitchen, living, and dining areas. Cozy up in the living room by the corner fireplace over a nice glass of vino. The home also features pull-down blinds in the living room and both bedrooms, providing privacy and style. No detail has been overlooked—every piece of hardware, right down to the door hinges, has been replaced to ensure a flawless finish throughout. Development offers desirable amenities: heated pool, hot tub and fitness facility. Located adjacent to the Quail Ridge/Bear Championship Golf Courses, Less than 5 minutes walking distance to the Golf Club House and close to UBCO Campus.