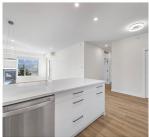

## 1875 Country Club Drive Unit# 1618, Kelowna

\$525,000

Welcome to your dream space at Pinnacle Point! This top-floor 2-bedroom, 2-bathroom home offers unparalleled expansive mountain views that you can enjoy from the comfort of your stylish living room or deck area. Every inch of this home has been thoughtfully upgraded, starting with the stylish Aqua Sure Select laminate flooring that flows seamlessly throughout. The gourmet kitchen, designed by Westwood, is a showstopper with softclose cabinets, built-in garbage and recycling bins, and sleek undermount cabinetry lighting. The Quartz countertops and mirrored quartz backsplash boast beautifully aligned veining for a touch of luxury. You'll love cooking and entertaining with brand new stainless steel appliances and modern flush-mount LED lighting illuminating the kitchen, living, and dining areas. Cozy up in the living room by the corner fireplace over a nice glass of vino. The home also features pull-down blinds in the living room and both bedrooms, providing privacy and style. No detail has been overlooked—every piece of hardware, right down to the door hinges, has been replaced to ensure a flawless finish throughout. Development offers desirable amenities: heated pool, hot tub and fitness facility. Located adjacent to the Quail Ridge/Bear Championship Golf Courses, Less than 5 minutes walking distance to the Golf Club House and close to UBCO Campus.