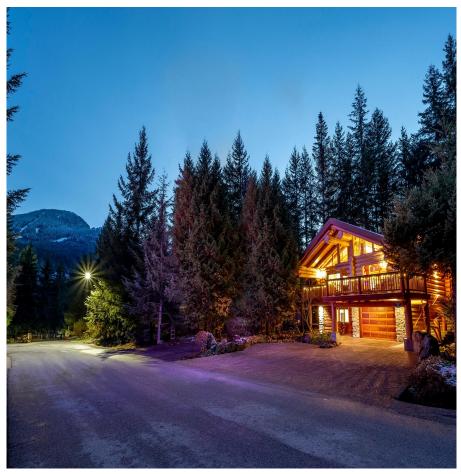

## 6310 Fairway Drive, Whistler

\$5,250,000

Exceptional craftsmanship and mountain living are on offer in this well-maintained log home situated on a quiet residential street moments from the Valley Trail, Whistler Village and Whistler Golf Course. At the heart of the home, the vaulted main living area connects you to the dining area and kitchen, while access to a sundrenched balcony with views of Blackcomb allows you to seamlessly include your outdoor space as part of the entertaining area. Backing onto a treed outlook, soak in silence from your hot tub, or relish in all the recreational conveniences that come with central living! The home is complete with ample bedrooms, a large family media room, garage, and convenient mudroom.