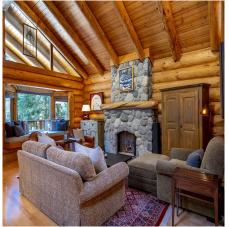

## 6310 Fairway Drive, Whistler

\$5,250,000

Exceptional craftsmanship and mountain living are on offer in this well-maintained log home situated on a quiet residential street moments from the Valley Trail, Whistler Village and Whistler Golf Course. At the heart of the home, the vaulted main living area connects you to the dining area and kitchen, while access to a sundrenched balcony with views of Blackcomb allows you to seamlessly include your outdoor space as part of the entertaining area. Backing onto a treed outlook, soak in silence from your hot tub, or relish in all the recreational conveniences that come with central living! The home is complete with ample bedrooms, a large family media room, garage, and convenient mudroom.