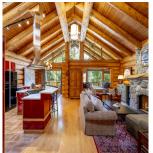

## 6310 Fairway Drive, Whistler

\$5,250,000

Exceptional craftsmanship and mountain living are on offer in this well-maintained log home situated on a quiet residential street moments from the Valley Trail, Whistler Village and Whistler Golf Course. At the heart of the home, the vaulted main living area connects you to the dining area and kitchen, while access to a sundrenched balcony with views of Blackcomb allows you to seamlessly include your outdoor space as part of the entertaining area. Backing onto a treed outlook, soak in silence from your hot tub, or relish in all the recreational conveniences that come with central living! The home is complete with ample bedrooms, a large family media room, garage, and convenient mudroom.