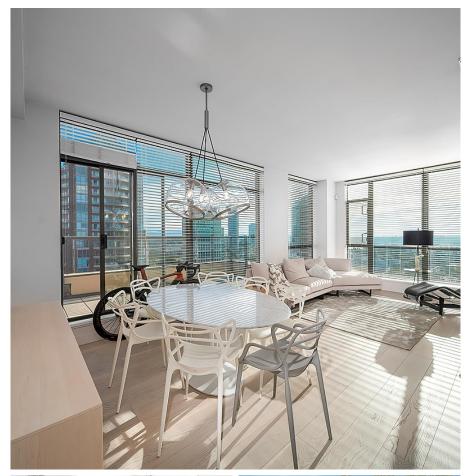

## 2101 7368 Sandborne Avenue, Burnaby

\$1,488,000

Experience luxurious penthouse living with panoramic views of Mt. Baker, the Fraser River, and surrounding mountains at Mayfair Place! This stunning, NE-facing, 2-storey penthouse has been impeccably maintained and was fully renovated in 2021 with top-tier design and craftsmanship. 3 bedrooms (or 2+ 1 den with window), 9' ceilings, an oversized quartz kitchen island, Miele appliances, and a Sub-Zero refrigerator, it combines elegance and functionality. Enjoy radiant heated bathroom floors, smart home controls, air conditioning, and three spacious decks for breathtaking views. The resort-style amenities include an indoor pool, sauna and more. With 2 parking stalls, a locker, and easy access to Skytrain and Mall, this penthouse offers the perfect blend of luxury and convenience. A must-see!