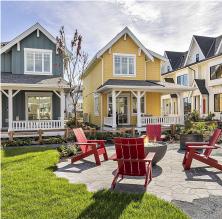

## 2 6373 Dairy Avenue, Tsawwassen

\$1,419,900

Beachcomber Cottages Phase 2 ~ This 3 bedroom cottage feature its 'own spacious covered deck, private enclosed yard & an attached 1 car garage & parking pad. It has its own unique beach character, inspired by Boundary Bay's traditional cottages. Kitchens celebrate the joy of cooking & bathrooms are simply be Sliding glass doors extend main level living onto large decks f or outdoor entertaining year-round. The courtyard is the heart of this neighbourhood with beautiful gardens that invite you to appreciate the seasons & is the perfect place to enjoy fresh air surrounded by flowering trees. Adirondack chairs around the fire bowl & al fresco summer dinners at the communal harvest table create opportuniti es for connecting with friends & neighbours. Ready for you to call home.