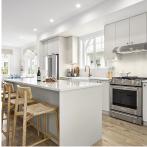

## 2 6373 Dairy Avenue, Tsawwassen

\$1,419,900

Beachcomber Cottages Phase 2 ~ This 3 bedroom cottage feature its 'own spacious covered deck, private enclosed yard & an attached 1 car garage & parking pad. It has its own unique beach character, inspired by Boundary Bay's traditional cottages. Kitchens celebrate the joy of cooking & bathrooms are simply be Sliding glass doors extend main level living onto large decks f or outdoor entertaining year-round. The courtyard is the heart of this neighbourhood with beautiful gardens that invite you to appreciate the seasons & is the perfect place to enjoy fresh air surrounded by flowering trees. Adirondack chairs around the fire bowl & al fresco summer dinners at the communal harvest table create opportuniti es for connecting with friends & neighbours. Ready for you to call home.