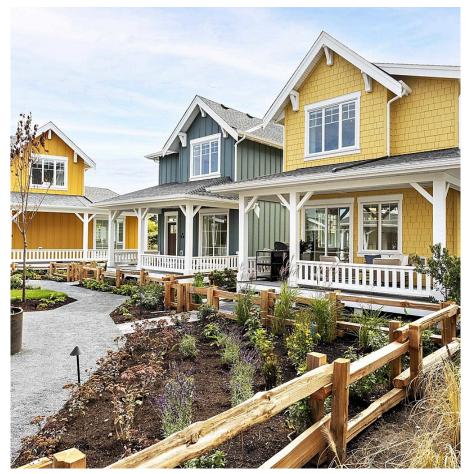

## 2 6373 Dairy Avenue, Tsawwassen

\$1,419,900

Beachcomber Cottages Phase 2 ~ This 3 bedroom cottage feature its 'own spacious covered deck, private enclosed yard & an attached 1 car garage & parking pad. It has its own unique beach character, inspired by Boundary Bay's traditional cottages. Kitchens celebrate the joy of cooking & bathrooms are simply be Sliding glass doors extend main level living onto large decks f or outdoor entertaining year-round. The courtyard is the heart of this neighbourhood with beautiful gardens that invite you to appreciate the seasons & is the perfect place to enjoy fresh air surrounded by flowering trees. Adirondack chairs around the fire bowl & al fresco summer dinners at the communal harvest table create opportuniti es for connecting with friends & neighbours. Ready for you to call home.