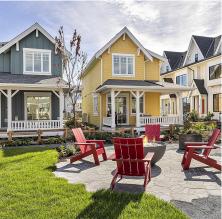

## 3 6378 Dairy Avenue, Tsawwassen

\$1,279,900

Beachcomber Cottages ~ This 2 bedroom + flex cottage feature its' own spacious covered deck, private enclosed yard & parking for two vehicles. It has its own unique beach character, inspired by Boundary Bay's traditional cottages. Kitchens celebrate the joy of cooking & bathrooms are simply beautiful. Sliding glass doors extend main level living onto large decks for outdoor entertaining year-round. The courtyard is the heart of this neighbourhood with beautiful gardens that invite you to appreciate the seasons & is the perfect place to enjoy fresh air surrounded by flowering trees. Adirondack chairs around the fire bowl & al fresco summer dinners at the communal harvest table create opportunities for connecting with friends and neighbours. Ready for you to call home this fall!