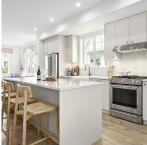

## 3 6378 Dairy Avenue, Tsawwassen

\$1,279,900

Beachcomber Cottages ~ This 2 bedroom + flex cottage feature its' own spacious covered deck, private enclosed yard & parking for two vehicles. It has its own unique beach character, inspired by Boundary Bay's traditional cottages. Kitchens celebrate the joy of cooking & bathrooms are simply beautiful. Sliding glass doors extend main level living onto large decks for outdoor entertaining year-round. The courtyard is the heart of this neighbourhood with beautiful gardens that invite you to appreciate the seasons & is the perfect place to enjoy fresh air surrounded by flowering trees. Adirondack chairs around the fire bowl & al fresco summer dinners at the communal harvest table create opportunities for connecting with friends and neighbours. Ready for you to call home this fall!