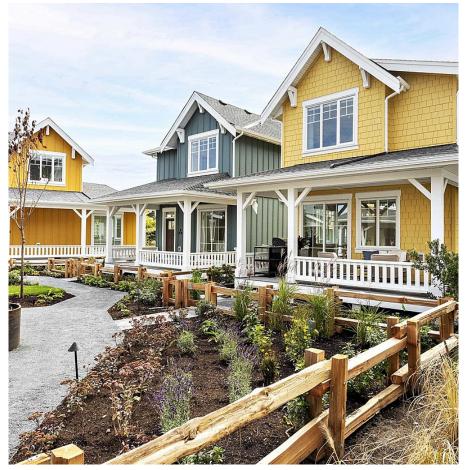

## 3 6378 Dairy Avenue, Tsawwassen

\$1,279,900

Beachcomber Cottages ~ This 2 bedroom + flex cottage feature its' own spacious covered deck, private enclosed yard & parking for two vehicles. It has its own unique beach character, inspired by Boundary Bay's traditional cottages. Kitchens celebrate the joy of cooking & bathrooms are simply beautiful. Sliding glass doors extend main level living onto large decks for outdoor entertaining year-round. The courtyard is the heart of this neighbourhood with beautiful gardens that invite you to appreciate the seasons & is the perfect place to enjoy fresh air surrounded by flowering trees. Adirondack chairs around the fire bowl & al fresco summer dinners at the communal harvest table create opportunities for connecting with friends and neighbours. Ready for you to call home this fall!