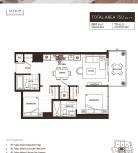

## 1208 1175 Pinetree Way, Coquitlam

\$728,900

Be part of the most anticipated new transitoriented community coming to Coquitlam Centre:
Pine & Glen. Pine & Glen will offer over 90,000
sq. ft. of both indoor and outdoor amenities—the
largest amenity offering in the Tri-cities area. This
East-facing Jr.2-bedroom, 2-bath home with
morning sunlight and views of the Golden Ears
Mountains. This home offers a functional layout
with a defined open kitchen and separate
bedrooms. It also features an integrated full-size
European appliance package. The photos are
sourced from renderings. Please contact the sales
team for more information.

## **KEY INFORMATION**

MLS® R2934430

Residential Attached

North Coquitlam

2 Bedrooms

2 Bathrooms

680 SF

\$369.00 Maintenance Fees