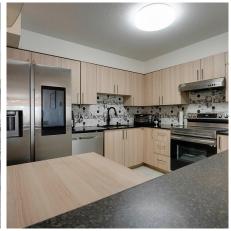

## 1108 O'flaherty Gate, Port Coquitlam

\$999,000

RARLY Available Beautiful & Fully Renovated Townhome in the Prestigious Citadel Neighborhood, Port Coquitlam! Featuring 2 kingsized bedrooms and 2 full bathrooms, the home has been upgraded with new appliances and fresh finishes throughout. The extra-large living and dining area, complete with a cozy gas fireplace, flows effortlessly into the oversized patio, perfect for summer entertaining and BBQs. 1 full-sized car garage + carport, Dedicated large laundry room, 2 big storage spaces within the unit & Plenty of visitor parking. This is your home don't miss out! OPEN HOUSE SAT 2-4PM.