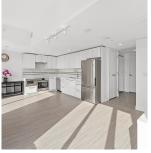

## 578 438 W King Edward Avenue, Vancouver

\$898,000

OPAL by Element - luxury resort-style retirement living on Vancouver's west side. Bright, south-facing, one bedroom with den/flex space, and a huge 368 sqft balcony on the quiet side of the building. 30,000 sqft of indoor and outdoor amenities including 24-hour concierge, gym, Himalayan rock salt sauna, hydrotherapy whirlpool, theater, rooftop patio, wine and scotch bar, hobbies and games area, business and IT centre. King Edward Skytrain, restaurants, Queen Elizabeth Park are all at your doorstep. One resident must be 55+. Call for your private tour!