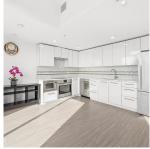

## 578 438 W King Edward Avenue, Vancouver

\$898,000

OPAL by Element - luxury resort-style retirement living on Vancouver's west side. Bright, south-facing, one bedroom with den/flex space, and a huge 368 sqft balcony on the quiet side of the building. 30,000 sqft of indoor and outdoor amenities including 24-hour concierge, gym, Himalayan rock salt sauna, hydrotherapy whirlpool, theater, rooftop patio, wine and scotch bar, hobbies and games area, business and IT centre. King Edward Skytrain, restaurants, Queen Elizabeth Park are all at your doorstep. One resident must be 55+. Call for your private tour!