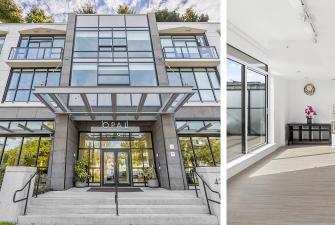

## 578 438 W King Edward Avenue, Vancouver

\$898,000

OPAL by Element - luxury resort-style retirement living on Vancouver's west side. Bright, south-facing, one bedroom with den/flex space, and a huge 368 sqft balcony on the quiet side of the building. 30,000 sqft of indoor and outdoor amenities including 24-hour concierge, gym, Himalayan rock salt sauna, hydrotherapy whirlpool, theater, rooftop patio, wine and scotch bar, hobbies and games area, business and IT centre. King Edward Skytrain, restaurants, Queen Elizabeth Park are all at your doorstep. One resident must be 55+. Call for your private tour!