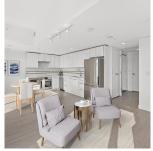

## 578 438 W King Edward Avenue, Vancouver

\$898,000

OPAL by Element - luxury resort-style retirement living on Vancouver's west side. Bright, south-facing, one bedroom with den/flex space, and a huge 368 sqft balcony on the quiet side of the building. 30,000 sqft of indoor and outdoor amenities including 24-hour concierge, gym, Himalayan rock salt sauna, hydrotherapy whirlpool, theater, rooftop patio, wine and scotch bar, hobbies and games area, business and IT centre. King Edward Skytrain, restaurants, Queen Elizabeth Park are all at your doorstep. One resident must be 55+. Call for your private tour!