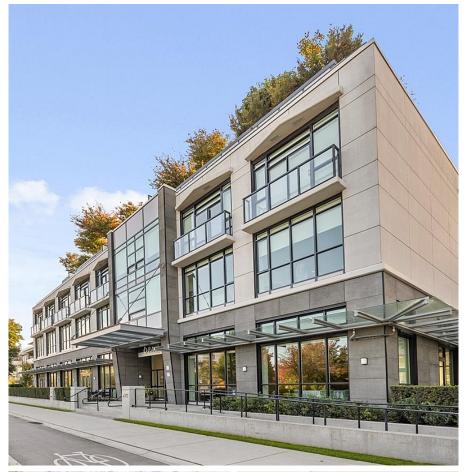

## 578 438 W King Edward Avenue, Vancouver

\$898,000

OPAL by Element - luxury resort-style retirement living on Vancouver's west side. Bright, south-facing, one bedroom with den/flex space, and a huge 368 sqft balcony on the quiet side of the building. 30,000 sqft of indoor and outdoor amenities including 24-hour concierge, gym, Himalayan rock salt sauna, hydrotherapy whirlpool, theater, rooftop patio, wine and scotch bar, hobbies and games area, business and IT centre. King Edward Skytrain, restaurants, Queen Elizabeth Park are all at your doorstep. One resident must be 55+. Call for your private tour!