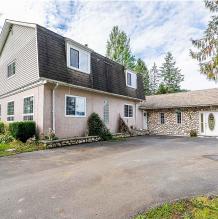

## 13359 Harris Road, Pitt Meadows

\$2,775,000

5 ACRES HOUSE AND BUILDINGS. This trophy property is great for building an Estate Home with a park-like setting and mountain views. All utilities available, City Water, Gas, and Hydro. Currently, the Main House spans 3,342 SQ/FT and offers 5 bedrooms and 2 bathrooms. 2 Buildings 650 SQ/FT and 1,500 SQ/FT with 3 Bays and 2 Barns 900 SQ/FT and 1,800 SQ/FT. It has fertile soil and is great for growing various crops, and has 1 acre of blueberries is planted. The location is convenient, minutes away from all amenities, schools, and Pitt Meadows. Easy access to Lougheed Highway, and Golden Ears Way.