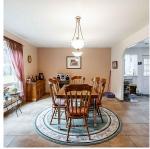

## 13359 Harris Road, Pitt Meadows

\$2,775,000

5 ACRES HOUSE AND BUILDINGS. This trophy property is great for building an Estate Home with a park-like setting and mountain views. All utilities available, City Water, Gas, and Hydro. Currently, the Main House spans 3,342 SQ/FT and offers 5 bedrooms and 2 bathrooms. 2 Buildings 650 SQ/FT and 1,500 SQ/FT with 3 Bays and 2 Barns 900 SQ/FT and 1,800 SQ/FT. It has fertile soil and is great for growing various crops, and has 1 acre of blueberries is planted. The location is convenient, minutes away from all amenities, schools, and Pitt Meadows. Easy access to Lougheed Highway, and Golden Ears Way.