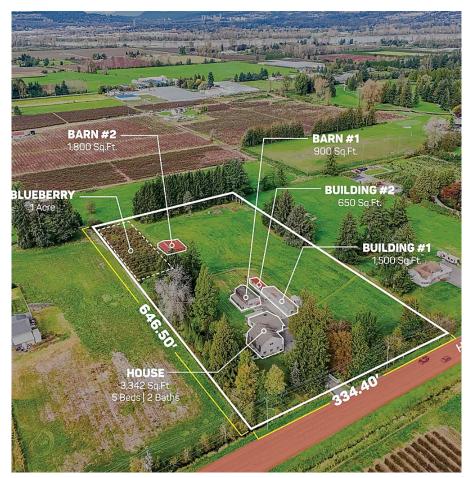

## 13359 Harris Road, Pitt Meadows

\$2,775,000

5 ACRES HOUSE AND BUILDINGS. This trophy property is great for building an Estate Home with a park-like setting and mountain views. All utilities available, City Water, Gas, and Hydro. Currently, the Main House spans 3,342 SQ/FT and offers 5 bedrooms and 2 bathrooms. 2 Buildings 650 SQ/FT and 1,500 SQ/FT with 3 Bays and 2 Barns 900 SQ/FT and 1,800 SQ/FT. It has fertile soil and is great for growing various crops, and has 1 acre of blueberries is planted. The location is convenient, minutes away from all amenities, schools, and Pitt Meadows. Easy access to Lougheed Highway, and Golden Ears Way.