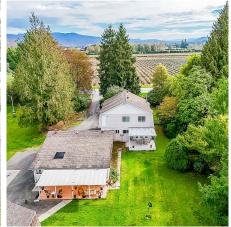

## 13359 Harris Road, Pitt Meadows

\$2,775,000

5 ACRES HOUSE AND BUILDINGS. This trophy property is great for building an Estate Home with a park-like setting and mountain views. All utilities available, City Water, Gas, and Hydro. Currently, the Main House spans 3,342 SQ/FT and offers 5 bedrooms and 2 bathrooms. 2 Buildings 650 SQ/FT and 1,500 SQ/FT with 3 Bays and 2 Barns 900 SQ/FT and 1,800 SQ/FT. It has fertile soil and is great for growing various crops, and has 1 acre of blueberries is planted. The location is convenient, minutes away from all amenities, schools, and Pitt Meadows. Easy access to Lougheed Highway, and Golden Ears Way.