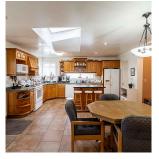

## 13359 Harris Road, Pitt Meadows

\$2,775,000

5 ACRES HOUSE AND BUILDINGS. This trophy property is great for building an Estate Home with a park-like setting and mountain views. All utilities available, City Water, Gas, and Hydro. Currently, the Main House spans 3,342 SQ/FT and offers 5 bedrooms and 2 bathrooms. 2 Buildings 650 SQ/FT and 1,500 SQ/FT with 3 Bays and 2 Barns 900 SQ/FT and 1,800 SQ/FT. It has fertile soil and is great for growing various crops, and has 1 acre of blueberries is planted. The location is convenient, minutes away from all amenities, schools, and Pitt Meadows. Easy access to Lougheed Highway, and Golden Ears Way.