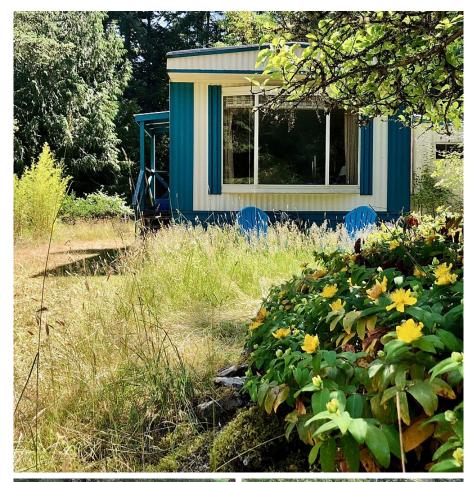

## 712 Charter Road, Mayne Island

\$329,000

Nestled on a quiet street in Bennett Bay, this fully fenced.34 acre south facing property is nicely treed with Arbutus, Fir, a few fruit trees and a sunny garden area. This 750 sq ft. single wide manufactured home has 2 bedrooms, 1 bathroom, kitchen and a large open plan living room. There is a mudroom addition with a door for back yard access as well as an extra living room addition with patio doors to the back yard. Comes with a recent electrical inspection, and completed upgrade. There is work to be done on this old timer, but it is priced accordingly and offers a cozy space to live while you contemplate what comes next. Outside is a spacious 160 sq ft detached workshop, perfect for storing tools, garden equipment and kayaks. A short walk to beaches, parks and hiking trails.