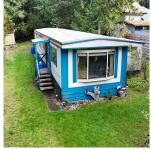

## 712 Charter Road, Mayne Island

\$329,000

Nestled on a quiet street in Bennett Bay, this fully fenced.34 acre south facing property is nicely treed with Arbutus, Fir, a few fruit trees and a sunny garden area. This 750 sq ft. single wide manufactured home has 2 bedrooms, 1 bathroom, kitchen and a large open plan living room. There is a mudroom addition with a door for back yard access as well as an extra living room addition with patio doors to the back yard. Comes with a recent electrical inspection, and completed upgrade. There is work to be done on this old timer, but it is priced accordingly and offers a cozy space to live while you contemplate what comes next. Outside is a spacious 160 sq ft detached workshop, perfect for storing tools, garden equipment and kayaks. A short walk to beaches, parks and hiking trails.