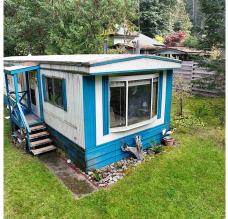

## 712 Charter Road, Mayne Island

\$329,000

Nestled on a quiet street in Bennett Bay, this fully fenced.34 acre south facing property is nicely treed with Arbutus, Fir, a few fruit trees and a sunny garden area. This 750 sq ft. single wide manufactured home has 2 bedrooms, 1 bathroom, kitchen and a large open plan living room. There is a mudroom addition with a door for back yard access as well as an extra living room addition with patio doors to the back yard. Comes with a recent electrical inspection, and completed upgrade. There is work to be done on this old timer, but it is priced accordingly and offers a cozy space to live while you contemplate what comes next. Outside is a spacious 160 sq ft detached workshop, perfect for storing tools, garden equipment and kayaks. A short walk to beaches, parks and hiking trails.