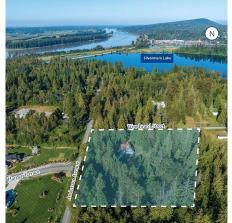

## 29883 Anderson Avenue, Mission

\$2,950,000

For Sale by Court Order - The opportunity to purchase a Single Family Designated development site of 4.98 acres in the Silverdale neighbourhood of Mission. The property offers frontage on Anderson Avenue as well as Woodward Street and a mature greenspace created by Silverman Lake. This offering falls into the Silverdale Central Neighbourhood Plan, a secondary plan to the OCP. The plan outlines the future for various land uses including mix of housing options and varying densities, neighbourhood commercial/retail and other uses; providing optimal flexibility in development plans for potential owners. Ideally located directly East of Silvermere Lake and close to many elementary, secondary schools, parks and other amenities.