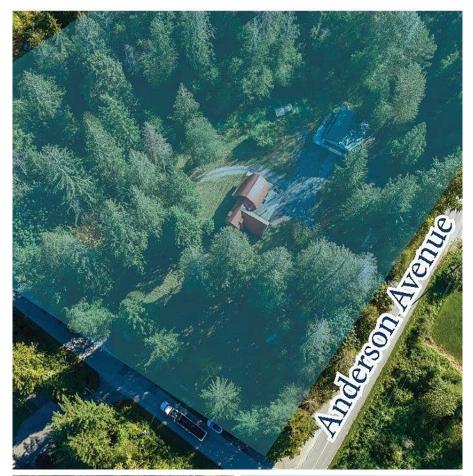

## 29883 Anderson Avenue, Mission

\$2,950,000

For Sale by Court Order - The opportunity to purchase a Single Family Designated development site of 4.98 acres in the Silverdale neighbourhood of Mission. The property offers frontage on Anderson Avenue as well as Woodward Street and a mature greenspace created by Silverman Lake. This offering falls into the Silverdale Central Neighbourhood Plan, a secondary plan to the OCP. The plan outlines the future for various land uses including mix of housing options and varying densities, neighbourhood commercial/retail and other uses; providing optimal flexibility in development plans for potential owners. Ideally located directly East of Silvermere Lake and close to many elementary, secondary schools, parks and other amenities.