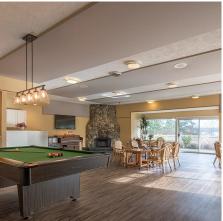

## 2173 2600 Ferguson Rd, Central Saanich

\$649,000

Discover your dream home at Water's Edge Village! This 1176 sq. ft. 2-bedroom, 2-bath suite offers breathtaking sea views from both the living room and kitchen eating area. Enjoy the convenience of a secure underground parking space. Nestled in a superb quiet location, this community boasts well-maintained grounds with beautiful flower gardens, trees, & a tranquil water fountain. Experience the joy of oceanside walks & marvel at the local wildlife, including eagles, herons, swans, & kingfishers. Incredible amenities such as an indoor swimming pool, hot tub, sauna, exercise room, tennis court, putting green, workshop, 3 guest suites, and bicycle parking. Professionally managed with a responsible council and a Depreciation Report in place, Water's Edge Village offers peace of mind and quality living. Conveniently located close to Saanich Peninsula Hospital, Saanichton, Sidney, shopping, and bus services. Embrace resort living! (id:56120)