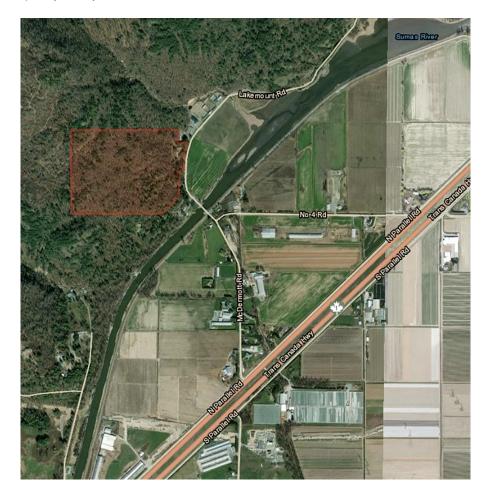

## 4131 Lakemount Road, Abbotsford

\$10,049,000

Rare opportunity! Nearly 53 acres outside ALR and Flood zones! This unique property features dual zoning: P4, allowing for community services, congregate apartments, personal care, accessory uses, and accessory residential use, as well as RR zoning for various permitted uses. The property includes a spacious, well-maintained basement entry home and two mobile homes (mobile homes to be removed by seller), offering revenue opportunities. Easy to view! Property Measurements from BC Assessment and House measurements by Agent - Buyer must verify if important.