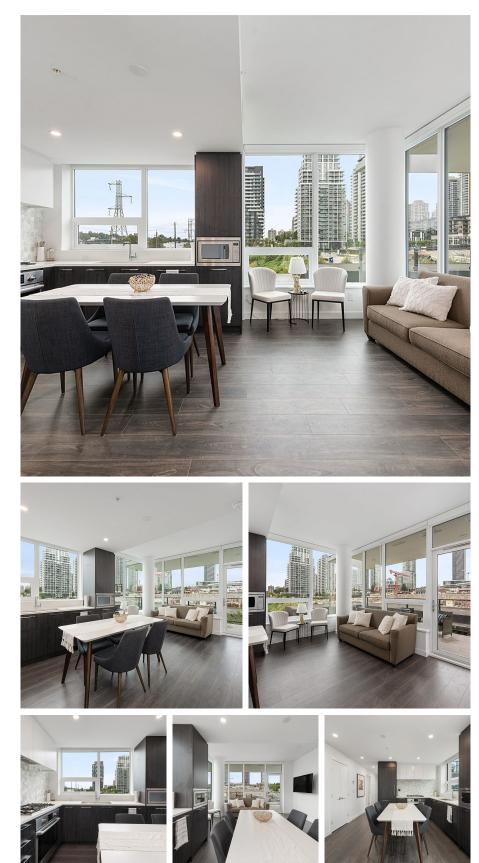

CENTRAL location in Brentwood, Tailor is a brand-new boutique tower built by Marcon, offering an exceptional lifestyle just steps from the SkyTrain, Brentwood Mall, BCIT, Whole Foods, dining and much more—easy access to Lougheed Hwy. As a NW-facing corner home, is welldesigned 2 bed/2 Bath home offers plenty of natural light. Home is equipped with a high-end 30" Bosch appliance package, full-height pantry, energy-efficient VRF heating and cooling system,9' ceilings, floating vanity with motion light sensors and more. 1 EV parking stall and 1 storage locker are included for your convenience. Residents can access a fully equipped fitness centre, yoga/stretch room, co-working area, dog run, and more. OPEN HOUSE SAT OCT 19 from 12-2PM.