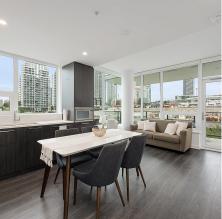

## 307 2425 Alpha Avenue, Burnaby

\$749,900

CENTRAL location in Brentwood, Tailor is a brand-new boutique tower built by MARCON, offering an exceptional lifestyle just steps from the SkyTrain, Brentwood Mall, BCIT, Whole Foods, dining and much more—easy access to Lougheed Hwy. As a NW-facing corner home, is well-designed 2 bed/2 Bath home offers plenty of natural light. Home is equipped with a high-end 30" Bosch appliance package, full-height pantry, energy-efficient VRF heating and cooling system,9' ceilings, floating vanity with motion light sensors and more. 1 EV parking stall and 1 storage locker are included for your convenience. Residents can access a fully equipped fitness centre, yoga/stretch room, co-working area, dog run, and more.