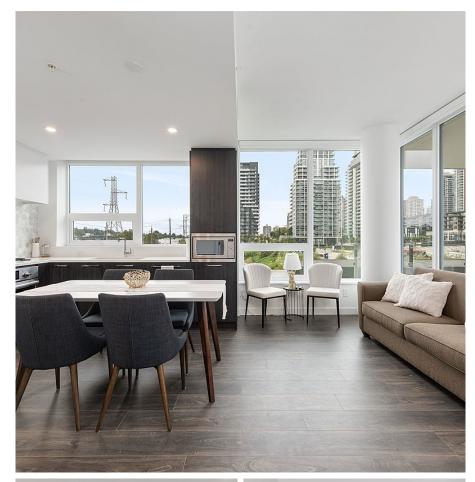

## 307 2425 Alpha Avenue, Burnaby

\$749,900

CENTRAL location in Brentwood, Tailor is a brand-new boutique tower built by MARCON, offering an exceptional lifestyle just steps from the SkyTrain, Brentwood Mall, BCIT, Whole Foods, dining and much more—easy access to Lougheed Hwy. As a NW-facing corner home, is well-designed 2 bed/2 Bath home offers plenty of natural light. Home is equipped with a high-end 30" Bosch appliance package, full-height pantry, energy-efficient VRF heating and cooling system,9' ceilings, floating vanity with motion light sensors and more. 1 EV parking stall and 1 storage locker are included for your convenience. Residents can access a fully equipped fitness centre, yoga/stretch room, co-working area, dog run, and more.