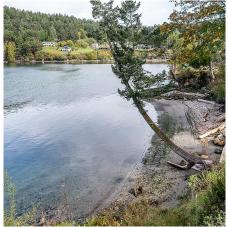

## 225 Mariners Way, Mayne Island

\$1,089,000

Nothing to do but move in and enjoy this flawless waterfront home! Set in a protected cove overlooking Village Bay with a lower bank frontage to the beach below. An inviting open plan with an impressive 15 foot ceiling and expansive windows to capture those views and optimal light. Built in gas fireplace plus cozy wood stove for your alternate heat sources. 2 bedrooms both with full ensuites and walk-in closets. An indoor outdoor wired in speaker system, 556 s/f deck off the main and 1243 s/f deck below with hot tub and tiki bar for your entertainment. This .43 acre property is minutes away from Dinner Bay park and beach where you can play a round of disk golf, have a workout on the outdoor fitness circuit or simply enjoy the sights at the Japanese gardens.