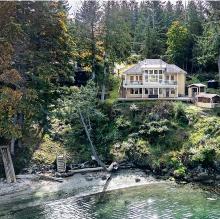

## 225 Mariners Way, Mayne Island

\$1,089,000

Nothing to do but move in and enjoy this flawless waterfront home! Set in a protected cove overlooking Village Bay with a lower bank frontage to the beach below. An inviting open plan with an impressive 15 foot ceiling and expansive windows to capture those views and optimal light. Built in gas fireplace plus cozy wood stove for your alternate heat sources. 2 bedrooms both with full ensuites and walk-in closets. An indoor outdoor wired in speaker system, 556 s/f deck off the main and 1243 s/f deck below with hot tub and tiki bar for your entertainment. This .43 acre property is minutes away from Dinner Bay park and beach where you can play a round of disk golf, have a workout on the outdoor fitness circuit or simply enjoy the sights at the Japanese gardens.