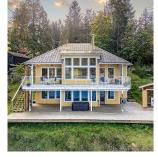

## 225 Mariners Way, Mayne Island

\$1,089,000

Nothing to do but move in and enjoy this flawless waterfront home! Set in a protected cove overlooking Village Bay with a lower bank frontage to the beach below. An inviting open plan with an impressive 15 foot ceiling and expansive windows to capture those views and optimal light. Built in gas fireplace plus cozy wood stove for your alternate heat sources. 2 bedrooms both with full ensuites and walk-in closets. An indoor outdoor wired in speaker system, 556 s/f deck off the main and 1243 s/f deck below with hot tub and tiki bar for your entertainment. This .43 acre property is minutes away from Dinner Bay park and beach where you can play a round of disk golf, have a workout on the outdoor fitness circuit or simply enjoy the sights at the Japanese gardens.