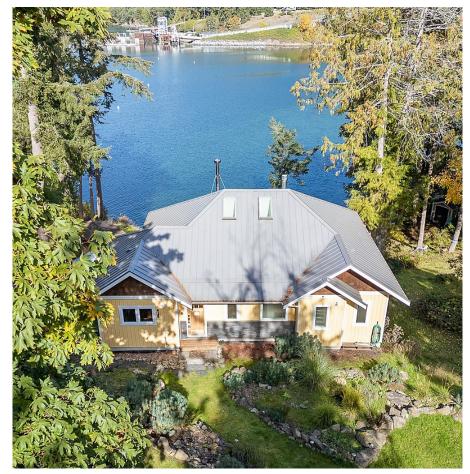

## 225 Mariners Way, Mayne Island

\$1,089,000

Nothing to do but move in and enjoy this flawless waterfront home! Set in a protected cove overlooking Village Bay with a lower bank frontage to the beach below. An inviting open plan with an impressive 15 foot ceiling and expansive windows to capture those views and optimal light. Built in gas fireplace plus cozy wood stove for your alternate heat sources. 2 bedrooms both with full ensuites and walk-in closets. An indoor outdoor wired in speaker system, 556 s/f deck off the main and 1243 s/f deck below with hot tub and tiki bar for your entertainment. This .43 acre property is minutes away from Dinner Bay park and beach where you can play a round of disk golf, have a workout on the outdoor fitness circuit or simply enjoy the sights at the Japanese gardens.

## **FEATURES**

Year Built: 2016

Views: Ocean View over Village Bay

Listed By: Gulfport Realty