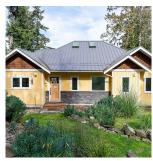

## 225 Mariners Way, Mayne Island

\$1,089,000

Nothing to do but move in and enjoy this flawless waterfront home! Set in a protected cove overlooking Village Bay with a lower bank frontage to the beach below. An inviting open plan with an impressive 15 foot ceiling and expansive windows to capture those views and optimal light. Built in gas fireplace plus cozy wood stove for your alternate heat sources. 2 bedrooms both with full ensuites and walk-in closets. An indoor outdoor wired in speaker system, 556 s/f deck off the main and 1243 s/f deck below with hot tub and tiki bar for your entertainment. This .43 acre property is minutes away from Dinner Bay park and beach where you can play a round of disk golf, have a workout on the outdoor fitness circuit or simply enjoy the sights at the Japanese gardens.