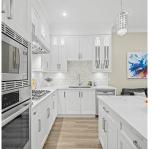

## 10 7388 Railway Avenue, Richmond

\$1,760,000

FREE STANDING townhouse, designed like a single-house featuring a generous private backyard! This is an exceptionally RARE opportunity in desirable West Richmond. This east-facing residence showcases 4 expansive bedrooms, complemented by stunning 10" high ceilings throughout the main level & a double sideby-side garage. Enjoy the peace & privacy of this corner unit nestled within the complex. Indulge in luxurious features such as radiant heated flooring, air conditioning & your dream kitchen complete w/ Quartz countertops & premium S/S Bosch appliances. Located only 5 minutes from Central Richmond, Minoru Centre & Steveston Village, and within walking distance of Thompson Community Centre, scenic trails & Granville Bike Park.