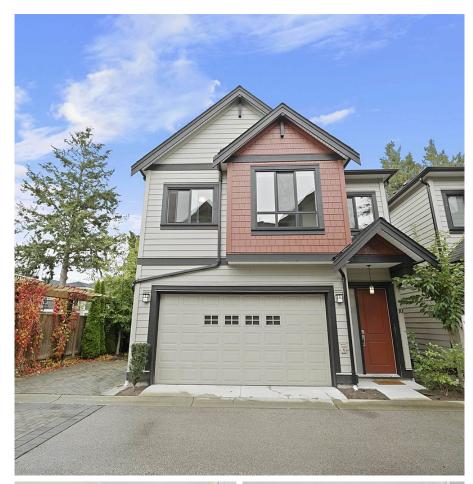

## 10 7388 Railway Avenue, Richmond

\$1,760,000

FREE STANDING townhouse, designed like a single-house featuring a generous private backyard! This is an exceptionally RARE opportunity in desirable West Richmond. This east-facing residence showcases 4 expansive bedrooms, complemented by stunning 10" high ceilings throughout the main level & a double sideby-side garage. Enjoy the peace & privacy of this corner unit nestled within the complex. Indulge in luxurious features such as radiant heated flooring, air conditioning & your dream kitchen complete w/ Quartz countertops & premium S/S Bosch appliances. Located only 5 minutes from Central Richmond, Minoru Centre & Steveston Village, and within walking distance of Thompson Community Centre, scenic trails & Granville Bike Park.