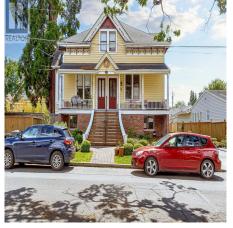

## 1 1731 Albert Ave, Victoria

\$369,980

JUBILEE Rosedale Manor is an attractive Heritage Conversion building dating from 1898, which was completely upgraded to code. This is a quiet residential neighbourhood close to shops, restaurants, coffee shops, parks & public transit. The suite is in good condition and has engineered wood floors, quartz counters, alder cabinets & stainless-steel kitchen appliances, plus in suite laundry and fantastic larger bathroom. All of the work has been done and the suite has a spacious bright layout ready to move in. There's a lovely veranda and garden spot at the entrance. Ample easy parking in front at street level and extra storage. Market rent for this wonderful place is close to \$2,000/mo. Self-managed, small strata with low strata fees under \$190 per month. Flexible possession. Great opportunity for 1bedroom delightful condo conversion GARDEN SUITE. (id:56120)