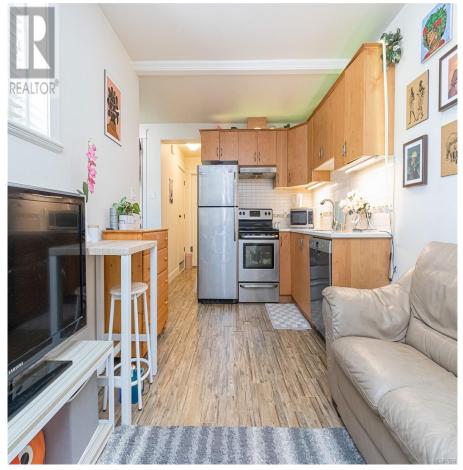

## 1 1731 Albert Ave, Victoria

\$369,980

JUBILEE Rosedale Manor is an attractive Heritage Conversion building dating from 1898, which was completely upgraded to code. This is a quiet residential neighbourhood close to shops, restaurants, coffee shops, parks & public transit. The suite is in good condition and has engineered wood floors, quartz counters, alder cabinets & stainless-steel kitchen appliances, plus in suite laundry and fantastic larger bathroom. All of the work has been done and the suite has a spacious bright layout ready to move in. There's a lovely veranda and garden spot at the entrance. Ample easy parking in front at street level and extra storage. Market rent for this wonderful place is close to \$2,000/mo. Self-managed, small strata with low strata fees under \$190 per month. Flexible possession. Great opportunity for 1bedroom delightful condo conversion GARDEN SUITE. (id:56120)