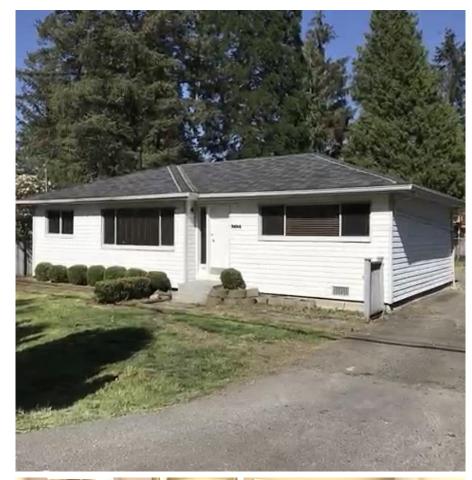

## 3684 Cedar Drive, Port Coquitlam

\$1,269,000

Listed below assessment value! A charming rancher on an over 7135 sq ft lot and 67 foot frontage lot in Lincoln Park with convenient access to amenities. Currently, there is a house with three bedrooms, which generate a generous monthly rental income. 5 minutes walk from school. The bus stop is 50 meters away from the house, 2 minutes drive to Save on Food, 5 minutes to Costco Ideal for future development, This property provides numerous opportunities to live, invest, rent or develop, capitalizing on the growing real estate market. A huge garage at the back to work on things you like. In recent years many duplexes and townhouses have been built in the neighborhood, please check with the city for future development plan.

## **KEY INFORMATION**

MLS® R2934618

Residential Detached

Lincoln Park

3 Bedrooms

1 Bathroom

1,080 SF

7,135 SF Lot