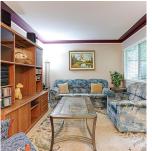

## 18 1238 Eastern Drive, Port Coquitlam

\$999,800

TRIBUTED 2228 SQTD

TOPICS AT 19 T

TOPICS AT

3 Bedroom + Den home in Parkview Ridge with stunning views. Parking for 4 vehicles Double garage plus parking for 2 vehicles in the driveway. Private backyard off the living room. Large tiled entry with den off the foyer. Bright kitchen featuring granite counters, stone backsplash, and vaulted ceilings. Rich laminate floors throughout the main floor. Living and dining rooms separated by a 2-way gas fireplace. Wet bar in the living room. Family room with another fireplace, wall of windows, and French doors to the balcony. Spacious primary bedroom with soaker tub. Located in a secure, gated complex overlooking?? éx?t?m (tla-hut-um) Regional Park (formerly Colony Farm). Quick Completion Possible., Call your Real Estate Professional for more info.