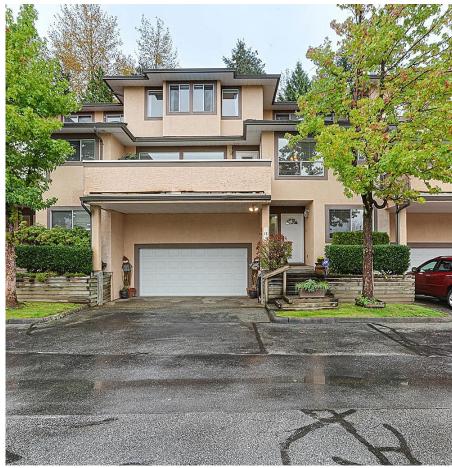

## 18 1238 Eastern Drive, Port Coquitlam

\$999,800

TRIBUTED 2228 SQTD

TOPICS AT 19 T

TOPICS AT

3 Bedroom + Den home in Parkview Ridge with stunning views. Parking for 4 vehicles Double garage plus parking for 2 vehicles in the driveway. Private backyard off the living room. Large tiled entry with den off the foyer. Bright kitchen featuring granite counters, stone backsplash, and vaulted ceilings. Rich laminate floors throughout the main floor. Living and dining rooms separated by a 2-way gas fireplace. Wet bar in the living room. Family room with another fireplace, wall of windows, and French doors to the balcony. Spacious primary bedroom with soaker tub. Located in a secure, gated complex overlooking?? éx?t?m (tla-hut-um) Regional Park (formerly Colony Farm). Quick Completion Possible., Call your Real Estate Professional for more info.