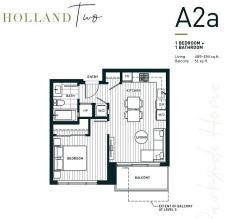

## **KEY INFORMATION**

MLS® R2934729

Residential Attached

Bridgeview

1 Bedroom

1 Bathroom

492 SF

\$0.00 Maintenance Fees