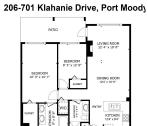

## 206 701 Klahanie Drive, Port Moody

\$769,000

Welcome to this charming 2 bed 2 bath condo in the sought-after Klahanie community in Port Moody! Open concept living and dining area, featuring large windows that flood the space with natural light. Gourmet kitchen with stainless steel appliances. Generously sized primary bedroom boasts an ensuite bathroom and a walk-in closet. The 2nd bedroom is perfect for guests or as a home office. Enjoy your morning coffee or evening wine on the private balcony, overlooking the serene greenery of the surrounding area. Enjoy access to fantastic amenities, including a clubhouse, pool, hot tub, gym, tennis court, party room and nearby hiking trails. Two parking and one locker included. Minutes away from Skytrain, West Coast Express, shopping, dining. A perfect blend of comfort and modern living.

## **KEY INFORMATION**

MLS® R2934817

Residential Attached

Port Moody Centre

2 Bedrooms

2 Bathrooms

869 SF

\$433.42 Maintenance Fees