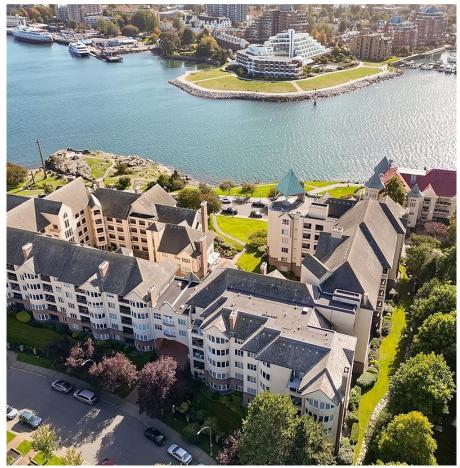

## 519 50 Songhees Rd, Victoria

\$1,200,000

\*OPEN SUN DEC 1ST, 1-3PM\* Experience the best of Victoria living in this updated turn-key condo, boasting 180-degree sweeping views of the Inner Harbour. Located along the scenic Songhees Walkway, you're just a short stroll from downtown Victoria & a variety of fabulous waterfront dining options. Step inside to discover a bright, open kitchen featuring quartz counters & custom cabinets, seamlessly flowing into a spacious living room with the inviting gas fireplace. Enjoy effortless indoor-outdoor living with access to the balcony from the living room or the spacious primary bedroom, where you can soak in the everchanging views of the water. This condo is designed for entertaining, with a versatile dining room that can easily be converted back to a full two-bedroom suite if desired. The updated bathrooms add a touch of modern elegance, while the primary bedroom features a walk-in closet and access to the balcony. Don't miss the opportunity to live in this vibrant waterfront community! (id:56120)