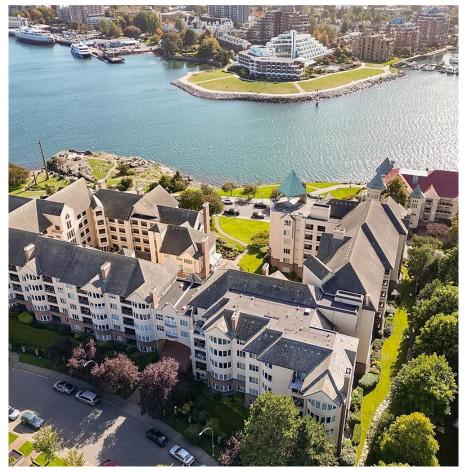

## 519 50 Songhees Rd, Victoria

\$1,200,000

\*OPEN SAT NOV 23RD, 1-3PM\* Experience the best of Victoria living in this updated turn-key condo, boasting 180-degree sweeping views of the Inner Harbour. Located along the scenic Songhees Walkway, you're just a short stroll from downtown Victoria & a variety of fabulous waterfront dining options. Step inside to discover a bright, open kitchen featuring quartz counters & custom cabinets, seamlessly flowing into a spacious living room with the inviting gas fireplace. Enjoy effortless indoor-outdoor living with access to the balcony from the living room or the spacious primary bedroom, where you can soak in the everchanging views of the water. This condo is designed for entertaining, with a versatile dining room that can easily be converted back to a full two-bedroom suite if desired. The updated bathrooms add a touch of modern elegance, while the primary bedroom features a walk-in closet and access to the balcony. Don't miss the opportunity to live in this vibrant waterfront community! (id:56120)