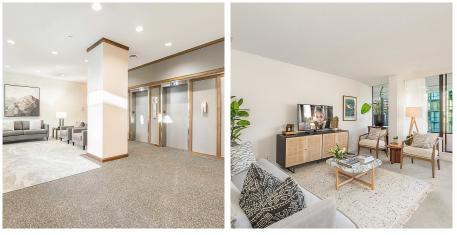

## 603 1420 Duchess Avenue, West Vancouver

\$679,000

Welcome to The Westerlies, a sought-after concrete building in the heart of Ambleside Village! This bright and spacious one-bedroom condo boasts a functional layout with separate living and dining areas, plus a light-filled enclosed solarium offering stunning views of the North Shore mountains. Features include a galley-style kitchen, in-suite laundry, and a generously sized bedroom that accommodates a king-size bed. Walk to the Seawall, shops, cafes, Ambleside Beach, and Park Royal. Building amenities includes 2 saunas, hobby rm, library, and tennis court. One parking and locker included. No pets and no smoking. Square footage includes the enclosed balcony of common property, strata plan reads 773 SF. This is a rare opportunity to own a fantastic home in one of Ambleside's best buildings.