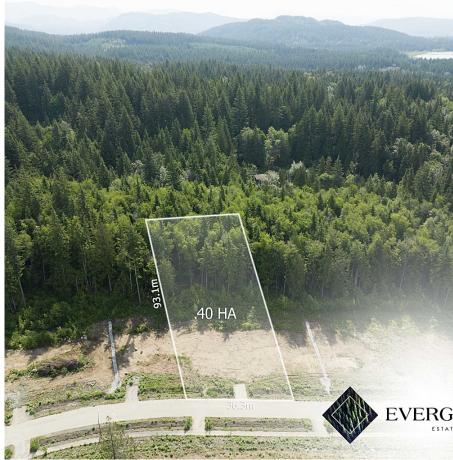

## 12542 271 Street, Maple Ridge

\$1,100,000

Welcome to Evergreen Estates, a collection of 37 executive lots in Maple Ridge. This rare opportunity of 1+/- acre exclusive community lots in the Blue Mountain region is the perfect location to build your dream home. Discover your new home's potential by visiting our virtual tour link and exploring our interactive site map, lot size, photos, video, neighbourhood features, local schools and entertainment. Evergreen Estates is designed controlled, so build confidently, knowing your new home will be nestled within Maple Ridge's premier subdivision. Don't wait; contact us for more information.

## **KEY INFORMATION**

MLS® R2934982

Land Only

Northeast Maple Ridge

o Bedrooms

o Bathrooms

o SF

43,560 SF Lot