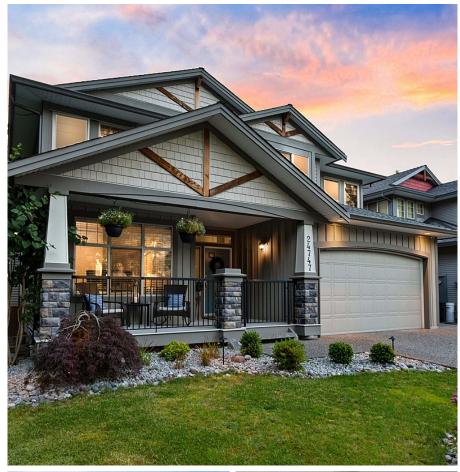

## 24747 Mcclure Drive, Maple Ridge

\$1,549,000

Welcome home to this beautifully maintained & updated greenbelt home in highly coveted Maple Crest! 3 bedrooms up plus a loft area easily converted into 4th bedroom if needed. Huge primary bedroom with a sitting area overlooking greenbelt, big walk in closet and a stunning ensuite with separate water closet, clawfoot soaker tub and walk in double shower. Main floor great room soars two full stories with wrap-around floor to ceiling windows to capture all the natural light and beautiful, private greenbelt views! Eat in kitchen with all new stainless appliances, center island, double pantry and pass-through bar area. Downstairs is a bright LEGAL 1 bedroom suite with huge open floorplan and tons of extra storage. AC, over height double garage, attached storage shed - this one's a winner!

## **KEY INFORMATION**

MLS® R2935143

Residential Detached

Albion

4 Bedrooms

4 Bathrooms

3,879 SF

5,995 SF Lot

## **FEATURES**

Year Built: 2005

Views: greenbelt

Listed By: RE/MAX LIFESTYLES REALTY