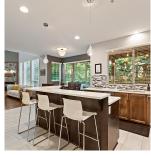

## 24747 Mcclure Drive, Maple Ridge

\$1,549,000

Welcome home to this beautifully maintained & updated greenbelt home in highly coveted Maple Crest! 3 bedrooms up plus a loft area easily converted into 4th bedroom if needed. Huge primary bedroom with a sitting area overlooking greenbelt, big walk in closet and a stunning ensuite with separate water closet, clawfoot soaker tub and walk in double shower. Main floor great room soars two full stories with wrap-around floor to ceiling windows to capture all the natural light and beautiful, private greenbelt views! Eat in kitchen with all new stainless appliances, center island, double pantry and pass-through bar area. Downstairs is a bright LEGAL 1 bedroom suite with huge open floorplan and tons of extra storage. AC, over height double garage, attached storage shed - this one's a winner!