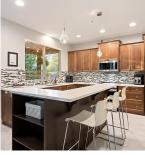

## 24747 Mcclure Drive, Maple Ridge

\$1,549,000

Welcome home to this beautifully maintained & updated greenbelt home in highly coveted Maple Crest! 3 bedrooms up plus a loft area easily converted into 4th bedroom if needed. Huge primary bedroom with a sitting area overlooking greenbelt, big walk in closet and a stunning ensuite with separate water closet, clawfoot soaker tub and walk in double shower. Main floor great room soars two full stories with wrap-around floor to ceiling windows to capture all the natural light and beautiful, private greenbelt views! Eat in kitchen with all new stainless appliances, center island, double pantry and pass-through bar area. Downstairs is a bright LEGAL 1 bedroom suite with huge open floorplan and tons of extra storage. AC, over height double garage, attached storage shed - this one's a winner!