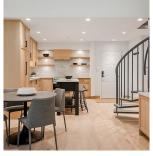

## 310 4821 Spearhead Drive, Whistler

\$2,339,000

This sensational ski-in/ski out exec. loft has just undergone a top-down renovation including all new plumbing, electrical, & fire suppression system. Conveniently located within walking distance to everything in the Blackcomb Benchlands, this beautiful mountain home offers a long list of well-appointed features. Custom oak millwork by SG Penny, large-scale graphite matte porcelain tiled bathrooms on both floors with matte black hardware, Fisher & Paykel appliances clad with custom oak, beautifully refinished oak hardwood floors by Tantalus Flooring, passthrough gas fireplace, covered deck, ample building storage, 2 dedicated parking spots, & a roof-top hot tub offering gorgeous views. The property comes fully furnished and is zoned for unlimited owner use including AirBNB night rentals.