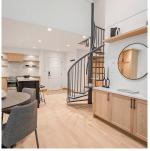

## 310 4821 Spearhead Drive, Whistler

\$2,339,000

This sensational ski-in/ski out exec. loft has just undergone a top-down renovation including all new plumbing, electrical, & fire suppression system. Conveniently located within walking distance to everything in the Blackcomb Benchlands, this beautiful mountain home offers a long list of well-appointed features. Custom oak millwork by SG Penny, large-scale graphite matte porcelain tiled bathrooms on both floors with matte black hardware, Fisher & Paykel appliances clad with custom oak, beautifully refinished oak hardwood floors by Tantalus Flooring, passthrough gas fireplace, covered deck, ample building storage, 2 dedicated parking spots, & a roof-top hot tub offering gorgeous views. The property comes fully furnished and is zoned for unlimited owner use including AirBNB night rentals.