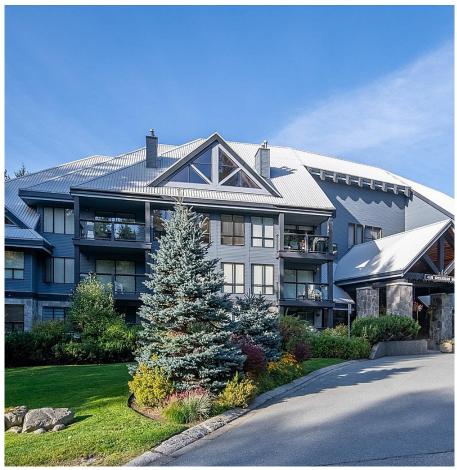

## 310 4821 Spearhead Drive, Whistler

\$2,339,000

This sensational ski-in/ski out exec. loft has just undergone a top-down renovation including all new plumbing, electrical, & fire suppression system. Conveniently located within walking distance to everything in the Blackcomb Benchlands, this beautiful mountain home offers a long list of well-appointed features. Custom oak millwork by SG Penny, large-scale graphite matte porcelain tiled bathrooms on both floors with matte black hardware, Fisher & Paykel appliances clad with custom oak, beautifully refinished oak hardwood floors by Tantalus Flooring, passthrough gas fireplace, covered deck, ample building storage, 2 dedicated parking spots, & a roof-top hot tub offering gorgeous views. The property comes fully furnished and is zoned for unlimited owner use including AirBNB night rentals.