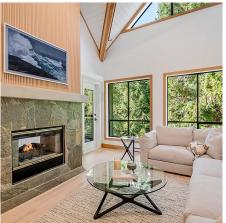

## 310 4821 Spearhead Drive, Whistler

\$2,339,000

This sensational ski-in/ski out exec. loft has just undergone a top-down renovation including all new plumbing, electrical, & fire suppression system. Conveniently located within walking distance to everything in the Blackcomb Benchlands, this beautiful mountain home offers a long list of well-appointed features. Custom oak millwork by SG Penny, large-scale graphite matte porcelain tiled bathrooms on both floors with matte black hardware, Fisher & Paykel appliances clad with custom oak, beautifully refinished oak hardwood floors by Tantalus Flooring, passthrough gas fireplace, covered deck, ample building storage, 2 dedicated parking spots, & a roof-top hot tub offering gorgeous views. The property comes fully furnished and is zoned for unlimited owner use including AirBNB night rentals.