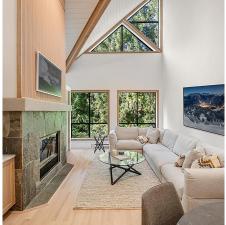

## 310 4821 Spearhead Drive, Whistler

\$2,339,000

This sensational ski-in/ski out exec. loft has just undergone a top-down renovation including all new plumbing, electrical, & fire suppression system. Conveniently located within walking distance to everything in the Blackcomb Benchlands, this beautiful mountain home offers a long list of well-appointed features. Custom oak millwork by SG Penny, large-scale graphite matte porcelain tiled bathrooms on both floors with matte black hardware, Fisher & Paykel appliances clad with custom oak, beautifully refinished oak hardwood floors by Tantalus Flooring, passthrough gas fireplace, covered deck, ample building storage, 2 dedicated parking spots, & a roof-top hot tub offering gorgeous views. The property comes fully furnished and is zoned for unlimited owner use including AirBNB night rentals.