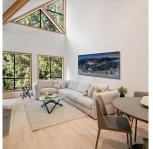

## 310 4821 Spearhead Drive, Whistler

\$2,339,000

This sensational ski-in/ski out exec. loft has just undergone a top-down renovation including all new plumbing, electrical, & fire suppression system. Conveniently located within walking distance to everything in the Blackcomb Benchlands, this beautiful mountain home offers a long list of well-appointed features. Custom oak millwork by SG Penny, large-scale graphite matte porcelain tiled bathrooms on both floors with matte black hardware, Fisher & Paykel appliances clad with custom oak, beautifully refinished oak hardwood floors by Tantalus Flooring, passthrough gas fireplace, covered deck, ample building storage, 2 dedicated parking spots, & a roof-top hot tub offering gorgeous views. The property comes fully furnished and is zoned for unlimited owner use including AirBNB night rentals.