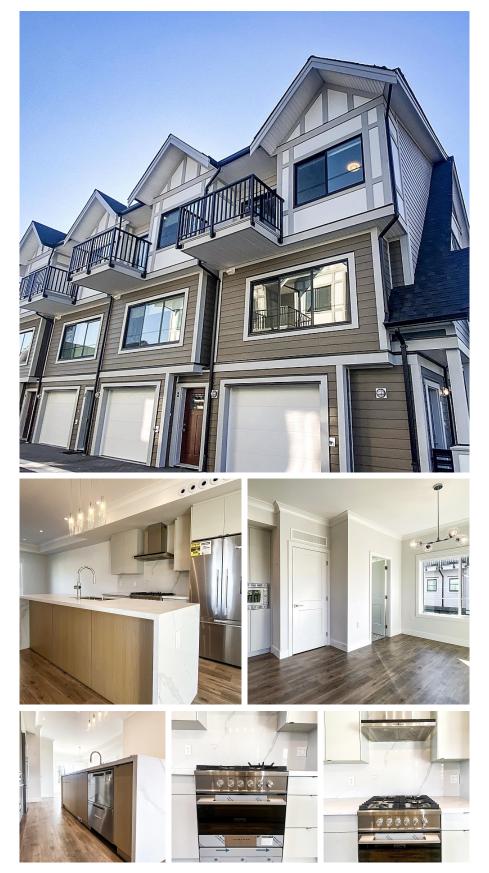

## 1 9680 Williams Road, Richmond

\$1,368,800

Corner Unit, "Sterling" with the highest attention to quality work which features spacious open layout, beautiful Quartz countertops and stainless steel appliances with high quality finishing, built in vacuum, alarm system, window screens/blinds, A/ C, crown mouldings, with two colour schemes. Very close to shopping amenities, South Arm Park and Community Centre, James Whiteside Elementary, McRoberts Secondary. Completion date anytime.

## **KEY INFORMATION**

MLS® R2935151 Residential Attached South Arm 3 Bedrooms 3 Bathrooms 1,306 SF

## FEATURES

Year Built: 2022 Listed By: Regent Park Realty Inc.