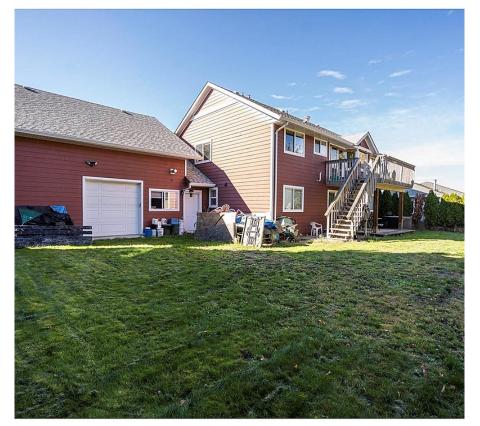

## 995 Sutcliffe Court, Kelowna

\$1,099,900

Discover this exceptional 2,550 sqft home perfectly situated backing onto ALR land. Featuring a spacious main living area with some lake, city, and mountain views, this property is ideal for families. The upper level boasts three bedrooms, including a master suite with dual closets and a vaulted ceiling. The in-law suite is a fantastic addition, offering two bedrooms, a den, and a large games room complete with a wet bar, perfect for entertaining. The suite includes electric stove, dishwasher, bar fridge, and a stacking washer and dryer. Enjoy outdoor living on both the front and back decks or unwind in the hot tub. The INCREDIBLE shop features impressive 14-foot ceilings, gas heat, and ample power supply (100 amp in the shop and 200 amp in the house), making it perfect for any project. Recent upgrades in the last 10 years or so include new windows, a furnace, AC, and hot water tank. With two RV power plugs and tons of parking, this property offers both comfort and functionality. (id:56120)