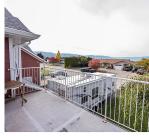

## 995 Sutcliffe Court, Kelowna

\$1,099,900

Discover this exceptional 2,550 sqft home perfectly situated backing onto ALR land. Featuring a spacious main living area with some lake, city, and mountain views, this property is ideal for families. The upper level boasts three bedrooms, including a master suite with dual closets and a vaulted ceiling. The in-law suite is a fantastic addition, offering two bedrooms, a den, and a large games room complete with a wet bar, perfect for entertaining. The suite includes electric stove, dishwasher, bar fridge, and a stacking washer and dryer. Enjoy outdoor living on both the front and back decks or unwind in the hot tub. The INCREDIBLE shop features impressive 14-foot ceilings, gas heat, and ample power supply (100 amp in the shop and 200 amp in the house), making it perfect for any project. Recent upgrades in the last 10 years or so include new windows, a furnace, AC, and hot water tank. With two RV power plugs and tons of parking, this property offers both comfort and functionality. (id:56120)