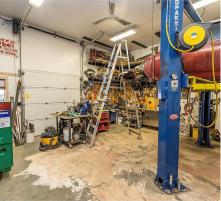

## 995 Sutcliffe Court, Kelowna

\$1,099,900

Discover this exceptional 2,550 sqft home perfectly situated backing onto ALR land. Featuring a spacious main living area with some lake, city, and mountain views, this property is ideal for families. The upper level boasts three bedrooms, including a master suite with dual closets and a vaulted ceiling. The in-law suite is a fantastic addition, offering two bedrooms, a den, and a large games room complete with a wet bar, perfect for entertaining. The suite includes electric stove, dishwasher, bar fridge, and a stacking washer and dryer. Enjoy outdoor living on both the front and back decks or unwind in the hot tub. The INCREDIBLE shop features impressive 14-foot ceilings, gas heat, and ample power supply (100 amp in the shop and 200 amp in the house), making it perfect for any project. Recent upgrades in the last 10 years or so include new windows, a furnace, AC, and hot water tank. With two RV power plugs and tons of parking, this property offers both comfort and functionality. (id:56120)