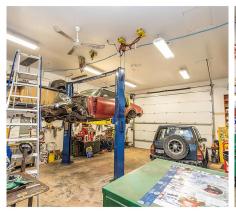

## 995 Sutcliffe Court, Kelowna

\$1,099,900

Discover this exceptional 2,550 sqft home perfectly situated backing onto ALR land. Featuring a spacious main living area with some lake, city, and mountain views, this property is ideal for families. The upper level boasts three bedrooms, including a master suite with dual closets and a vaulted ceiling. The in-law suite is a fantastic addition, offering two bedrooms, a den, and a large games room complete with a wet bar, perfect for entertaining. The suite includes electric stove, dishwasher, bar fridge, and a stacking washer and dryer. Enjoy outdoor living on both the front and back decks or unwind in the hot tub. The INCREDIBLE shop features impressive 14-foot ceilings, gas heat, and ample power supply (100 amp in the shop and 200 amp in the house), making it perfect for any project. Recent upgrades in the last 10 years or so include new windows, a furnace, AC, and hot water tank. With two RV power plugs and tons of parking, this property offers both comfort and functionality. (id:56120)