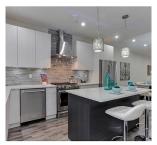

## 526 Fourteenth Street, New Westminster

\$1,680,000

Location Location!! Quality Built & Modern
Designed 1/2 Duplex in Uptown New
Westminster. Bright South West facing house with
large fenced yard backing onto Riverside
Adventure Park. Radiant floor heating with HRV,
Gas stove, Gas run on demand tankless water
heater. Great floor plan featuring Radiant heating,
Quartz countertops, S/S Appliances, gas fireplace,
Functional layout with 3 bedrooms on main floor
with 11 x 9.6 den/office & 1/2 bathroom on lower
floor. Added bonus is 2 bed Side Suite is a perfect
Mortgage helper. Perfect family home, centrally
located Close to schools, transit, shopping & much
more.