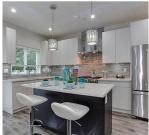

## 526 Fourteenth Street, New Westminster

\$1,680,000

Location Location!! Quality Built & Modern
Designed 1/2 Duplex in Uptown New
Westminster. Bright South West facing house with
large fenced yard backing onto Riverside
Adventure Park. Radiant floor heating with HRV,
Gas stove, Gas run on demand tankless water
heater. Great floor plan featuring Radiant heating,
Quartz countertops, S/S Appliances, gas fireplace,
Functional layout with 3 bedrooms on main floor
with 11 x 9.6 den/office & 1/2 bathroom on lower
floor. Added bonus is 2 bed Side Suite is a perfect
Mortgage helper. Perfect family home, centrally
located Close to schools, transit, shopping & much
more.