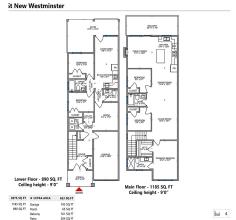

## 526 Fourteenth Street, New Westminster

\$1,680,000

Location Location!! Quality Built & Modern
Designed 1/2 Duplex in Uptown New
Westminster. Bright South West facing house with
large fenced yard backing onto Riverside
Adventure Park. Radiant floor heating with HRV,
Gas stove, Gas run on demand tankless water
heater. Great floor plan featuring Radiant heating,
Quartz countertops, S/S Appliances, gas fireplace,
Functional layout with 3 bedrooms on main floor
with 11 x 9.6 den/office & 1/2 bathroom on lower
floor. Added bonus is 2 bed Side Suite is a perfect
Mortgage helper. Perfect family home, centrally
located Close to schools, transit, shopping & much
more.

## **KEY INFORMATION**

MLS® R2935033

Residential Attached

Uptown

5 Bedrooms

4 Bathrooms

2,070 SF

3,463 SF Lot