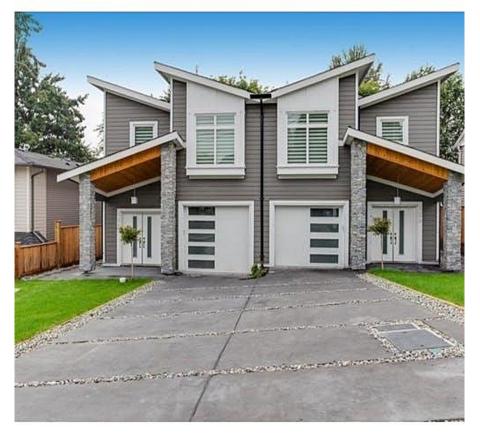

## 526 Fourteenth Street, New Westminster

\$1,680,000

Location Location!! Quality Built & Modern
Designed 1/2 Duplex in Uptown New
Westminster. Bright South West facing house with
large fenced yard backing onto Riverside
Adventure Park. Radiant floor heating with HRV,
Gas stove, Gas run on demand tankless water
heater. Great floor plan featuring Radiant heating,
Quartz countertops, S/S Appliances, gas fireplace,
Functional layout with 3 bedrooms on main floor
with 11 x 9.6 den/office & 1/2 bathroom on lower
floor. Added bonus is 2 bed Side Suite is a perfect
Mortgage helper. Perfect family home, centrally
located Close to schools, transit, shopping & much
more.