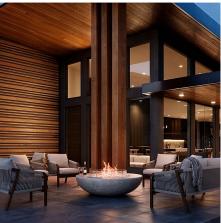

## 402 3582 Ryder Hesjedal Way, Colwood

\$449,900

homes sold at Bella Park\*\*Discover parkside living at Bella Park with the A1 floor plan, a charming Jr 1 Bedroom home offering 474sqft of interior space and an additional 90sqft of outdoor living. Enjoy over-height ceilings and large westfacing windows that fill the home with natural light & showcase lovely neighbourhood views. The gourmet kitchen features Silestone countertops & modern stainless steel appliances, perfect for honing your culinary skills. Take advantage of Bella Park's fantastic amenities, including a 3,730 sq ft clubhouse equipped with a kitchen, fitness centre, co-working space, hot tub, sauna, cold plunge and more! Perfect for anyone looking for the modern lifestyle! Additional conveniences include parking, a storage locker, and availability to purchase onsite storage for kayaks & paddle boards. With Royal Bay just steps away, you're only minutes from all the vibrant urban amenities the Westshore has to offer. Price + GST (id:56120)