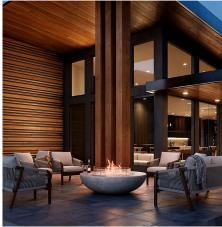

## 403 3582 Ryder Hesjedal Way, Colwood

\$949,900

\*\*Limited-time \$15,000 savings on the next 5 homes sold at Bella Park\*\* Experience resort-style living at its finest, where everything you need is right at your front door—restaurants, shops, beaches & more. Designed by the award-winning PCRE, this contemporary top floor home offers nearly 1,200 square feet of thoughtfully designed living space, with expansive windows that flood the home with natural light. This 3-bedroom, 2bathroom residence boasts a chef-inspired kitchen complete with a quartz island perfect for entertaining, under-cabinet lighting, soft-close cabinetry, and premium stainless-steel appliances. Enjoy year-round comfort with air conditioning during the summer and cozy evenings around the outdoor fire pit in the fall. Start your mornings with coffee on your east-facing balcony, basking in the sunshine, and then rejuvenate yourself in the Nordic Circuit, featuring a hot tub, barrel sauna, cold plunge & over 2 acres of lush green space for residents to enjoy. Price+GST (id:56120)