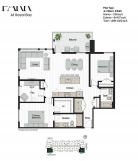

## **KEY INFORMATION**

MLS® 976662

Residential Attached

Royal Bay

3 Bedrooms

2 Bathrooms

1,195 SF

1,195 SF Lot