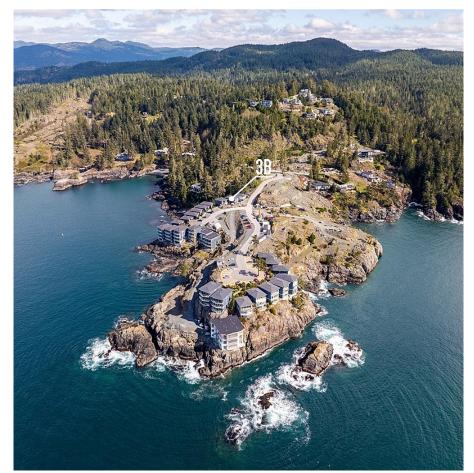

## 3b 1000 Sookepoint Pl, Sooke

\$869,900

Ready for occupancy! This luxurious north-west facing SookePoint Cottage offers a ringside seat above an amazingly active marine environment with calm serene waters, exhilarating storm watching and abundant marine life. The open plan kitchen, living room opens to a spectacle of nature with an expansive floor-to-ceiling sliding wall of windows to showcase breathtaking views of Emerald Bay, Silver Spray's rugged treed shoreline, Whiffin Spit, the lights of Sooke and the entrance to Sooke Harbour. Fully furnished and equipped, this upscale two bedroom and two bath waterfront cottage is built with Insulated Concrete Form "ICF" construction for efficiency and sound insulation and offers 957 square feet of one-level living with high-end cabinetry, stainless appliances, and quartz countertops. Each bedroom has a cozy electric fireplace, and the master has a luxurious 5 piece ensuite with shower and luxurious free standing tub. Sookepoint offers a "lock & go" lifestyle with the very best in luxury living and the option to rent when you are not home. Ready for Occupancy. (id:56120)