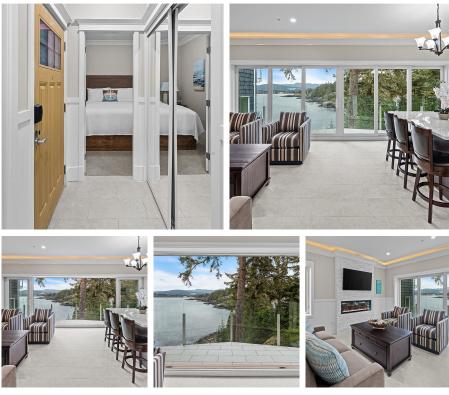

## 3b 1000 Sookepoint Pl, Sooke

\$869,900

Ready for occupancy! This luxurious north-west facing SookePoint Cottage offers a ringside seat above an amazingly active marine environment with calm serene waters, exhilarating storm watching and abundant marine life. The open plan kitchen, living room opens to a spectacle of nature with an expansive floor-to-ceiling sliding wall of windows to showcase breathtaking views of Emerald Bay, Silver Spray's rugged treed shoreline, Whiffin Spit, the lights of Sooke and the entrance to Sooke Harbour. Fully furnished and equipped, this upscale two bedroom and two bath waterfront cottage is built with Insulated Concrete Form "ICF" construction for efficiency and sound insulation and offers 957 square feet of one-level living with high-end cabinetry, stainless appliances, and quartz countertops. Each bedroom has a cozy electric fireplace, and the master has a luxurious 5 piece ensuite with shower and luxurious free standing tub. Sookepoint offers a "lock & go" lifestyle with the very best in luxury living and the option to rent when you are not home. Ready for Occupancy. (id:56120)