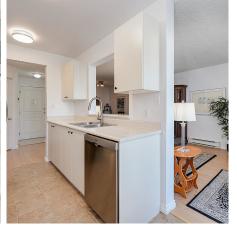

## 212 898 Vernon Ave, Saanich

\$549,900

Chelsea Green is a superbly located complex with a myriad of amenity and convenience all within walking distance. Discover the charm of this spacious two bedroom, two full bath condominium spanning 1021'. This thoughtfully designed home features a generous primary bedroom with a walkin closet and ensuite. A second bedroom and full bath offers versatility. The generous laundry room provides ample storage and work area for crafts and the like. Cozy up in front of the natural gas fireplace and rest easy with secure parking and separate storage. Positioned on the quiet side of the complex overlooking the manicured courtyard, you can relax and enjoy your BBQ from a spacious deck. Uptown Mall, Swan Lake, Save on Foods, Galloping Goose bike trail and the Uptown bus exchange are just a few of the handy amenities. Be in for Christmas in this fine home! (id:56120)