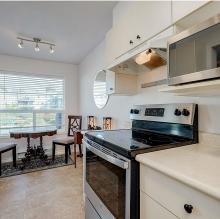

## 212 898 Vernon Ave, Saanich

\$549,900

Chelsea Green is a superbly located complex with a myriad of amenity and convenience all within walking distance. Discover the charm of this spacious two bedroom, two full bath condominium spanning 1021'. This thoughtfully designed home features a generous primary bedroom with a walkin closet and ensuite. A second bedroom and full bath offers versatility. The generous laundry room provides ample storage and work area for crafts and the like. Cozy up in front of the natural gas fireplace and rest easy with secure parking and separate storage. Positioned on the quiet side of the complex overlooking the manicured courtyard, you can relax and enjoy your BBQ from a spacious deck. Uptown Mall, Swan Lake, Save on Foods, Galloping Goose bike trail and the Uptown bus exchange are just a few of the handy amenities. Be in for Christmas in this fine home! (id:56120)