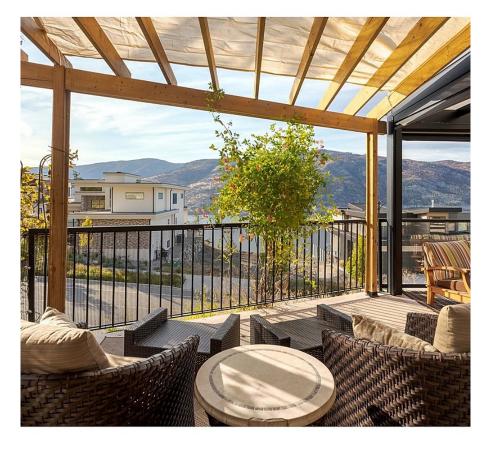

## 528 Clifton Lane, Kelowna

\$1,199,000

This sophisticated lake-view rancher is the perfect retreat for downsizers, snowbirds, or those seeking an elegant vacation property in central Kelowna. Built just two years ago by Mullins Designs, this home offers a seamless blend of modern luxury and low-maintenance living. The thoughtful floor plan features soaring 18-foot ceilings, an open-concept main living area, and top-tier finishes throughout. The gourmet kitchen, equipped with premium appliances, a walk-in pantry, and a large island, is ideal for both entertaining and everyday living. Step outside to enjoy breathtaking mountain and lake views from the 200 sq.ft. expansive outdoor space, complete with with triple sided, motorized, framed blinds and a fully fenced dog run, BBQ area and vegetable garden. The primary suite offers direct patio access and includes a walk-in closet and a ensuite with a soaker tub, double vanities, and a rain shower. A second bedroom, full bathroom, and laundry/mud room complete the interior. Additional highlights include an oversized double garage and a handyman workshop. Surrounded by multi-million-dollar properties in the prestigious new community of 'Clifton Estates', this home offers tranquility surrounded by nature trails while being just minutes from downtown Kelowna, the rail trail, shopping, and Lake Okanagan. (id:56120)