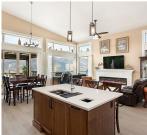

## 528 Clifton Lane, Kelowna

\$1,199,000

This sophisticated lake-view rancher is the perfect retreat for downsizers, snowbirds, or those seeking an elegant vacation property in central Kelowna. Built just two years ago by Mullins Designs, this home offers a seamless blend of modern luxury and low-maintenance living. The thoughtful floor plan features soaring 18-foot ceilings, an open-concept main living area, and top-tier finishes throughout. The gourmet kitchen, equipped with premium appliances, a walk-in pantry, and a large island, is ideal for both entertaining and everyday living. Step outside to enjoy breathtaking mountain and lake views from the 200 sq.ft. expansive outdoor space, complete with with triple sided, motorized, framed blinds and a fully fenced dog run, BBQ area and vegetable garden. The primary suite offers direct patio access and includes a walk-in closet and a ensuite with a soaker tub, double vanities, and a rain shower. A second bedroom, full bathroom, and laundry/mud room complete the interior. Additional highlights include an oversized double garage and a handyman workshop. Surrounded by multi-million-dollar properties in the prestigious new community of 'Clifton Estates', this home offers tranquility surrounded by nature trails while being just minutes from downtown Kelowna, the rail trail, shopping, and Lake Okanagan. (id:56120)