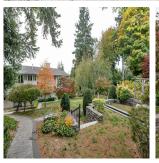

## 6220 Summit Avenue, West Vancouver

\$4,790,000

Stroll past the tranquil waterfall pond, through the 2-storey glass entry atrium w/sweeping steel staircase to the stunning custom 2005 Mediterranean Villa w/SOUTH facing Ocean views.The dream home you've been waiting for! Architecturally designed concrete, steel &wood construction. 3 storey elevator,6 bedrooms,5bathrooms, basement Rec room & 2nd kitchenette.Practical for growing & extended families, perfect for entertaining. The grande foyer extends to the formal living & dining rooms&through the arched pillar walkway to the flat South facing Great Lawn. Master Suite rotunda sitting-room w/180 breathtaking Ocean&Mnt views.19,602sq.ft. lot, private English gardens w/waterfalls, ponds & flat country lane driveway w/2.5 car concrete garage.Steps to Larson Beach, Gleneagles Rec, School&Golf course