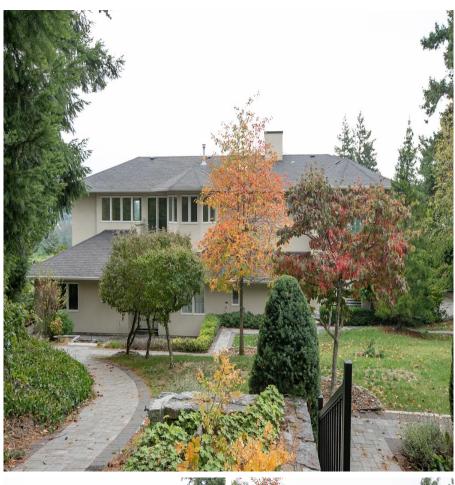

## 6220 Summit Avenue, West Vancouver

\$4,790,000

Stroll past the tranquil waterfall pond, through the 2-storey glass entry atrium w/sweeping steel staircase to the stunning custom 2005 Mediterranean Villa w/SOUTH facing Ocean views.The dream home you've been waiting for! Architecturally designed concrete, steel &wood construction. 3 storey elevator,6 bedrooms,5bathrooms, basement Rec room & 2nd kitchenette.Practical for growing & extended families, perfect for entertaining. The grande foyer extends to the formal living & dining rooms&through the arched pillar walkway to the flat South facing Great Lawn. Master Suite rotunda sitting-room w/180 breathtaking Ocean&Mnt views.19,602sq.ft. lot, private English gardens w/waterfalls, ponds & flat country lane driveway w/2.5 car concrete garage.Steps to Larson Beach, Gleneagles Rec, School&Golf course