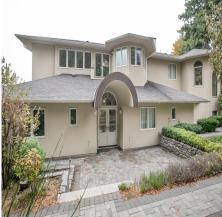

## 6220 Summit Avenue, West Vancouver

\$4,790,000

Stroll past the tranquil waterfall pond, through the 2-storey glass entry atrium w/sweeping steel staircase to the stunning custom 2005 Mediterranean Villa w/SOUTH facing Ocean views.The dream home you've been waiting for! Architecturally designed concrete, steel &wood construction. 3 storey elevator,6 bedrooms,5bathrooms, basement Rec room & 2nd kitchenette.Practical for growing & extended families, perfect for entertaining. The grande foyer extends to the formal living & dining rooms&through the arched pillar walkway to the flat South facing Great Lawn. Master Suite rotunda sitting-room w/180 breathtaking Ocean&Mnt views.19,602sq.ft. lot, private English gardens w/waterfalls, ponds & flat country lane driveway w/2.5 car concrete garage.Steps to Larson Beach, Gleneagles Rec, School&Golf course