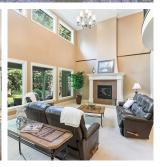

## 23327 32 Avenue, Langley

\$3,649,000

Stunning 4.93 Acre Estate. Gated tree lined driveway, Stanley Park setting, pond & amazing water views. 4,820 sq. ft. home, plus double garage. 1,328 sq. ft. two-level guest cottage or shop, plus 4 car garage. Rectangular shaped fenced dry property: 336 ft. frontage x 636 ft. depth. 16year new quality-built home, 3-year new roof, new hot water tank. Newly serviced septic, well and furnace. Detailed millwork, cased windows, high baseboards, moldings, hardwood flooring. Bright functional floor plan: main floor primary bedroom, great room, 9 to 18' ceilings, bright floor to ceiling windows, formal dining room, office, chef size kitchen. Upper level 2 bedrooms & open den. Lower-level 2 bedroom & den, walk out basement, bright windows, plumbed bar, family room. Ultimate privacy & tranquility.