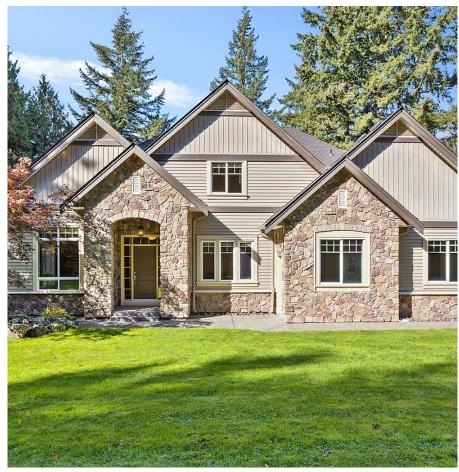

## 23327 32 Avenue, Langley

\$3,649,000

Stunning 4.93 Acre Estate. Gated tree lined driveway, Stanley Park setting, pond & amazing water views. 4,820 sq. ft. home, plus double garage. 1,328 sq. ft. two-level guest cottage or shop, plus 4 car garage. Rectangular shaped fenced dry property: 336 ft. frontage x 636 ft. depth. 16year new quality-built home, 3-year new roof, new hot water tank. Newly serviced septic, well and furnace. Detailed millwork, cased windows, high baseboards, moldings, hardwood flooring. Bright functional floor plan: main floor primary bedroom, great room, 9 to 18' ceilings, bright floor to ceiling windows, formal dining room, office, chef size kitchen. Upper level 2 bedrooms & open den. Lower-level 2 bedroom & den, walk out basement, bright windows, plumbed bar, family room. Ultimate privacy & tranquility.

## **FEATURES**

4,820 SF

Year Built: 2008

Views: Stunning Views of Lake

Listed By: Homelife Benchmark Realty Corp.