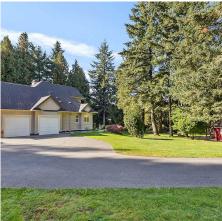

## 23327 32 Avenue, Langley

\$3,649,000

Stunning 4.93 Acre Estate. Gated tree lined driveway, Stanley Park setting, pond & amazing water views. 4,820 sq. ft. home, plus double garage. 1,328 sq. ft. two-level guest cottage or shop, plus 4 car garage. Rectangular shaped fenced dry property: 336 ft. frontage x 636 ft. depth. 16year new quality-built home, 3-year new roof, new hot water tank. Newly serviced septic, well and furnace. Detailed millwork, cased windows, high baseboards, moldings, hardwood flooring. Bright functional floor plan: main floor primary bedroom, great room, 9 to 18' ceilings, bright floor to ceiling windows, formal dining room, office, chef size kitchen. Upper level 2 bedrooms & open den. Lower-level 2 bedroom & den, walk out basement, bright windows, plumbed bar, family room. Ultimate privacy & tranquility.