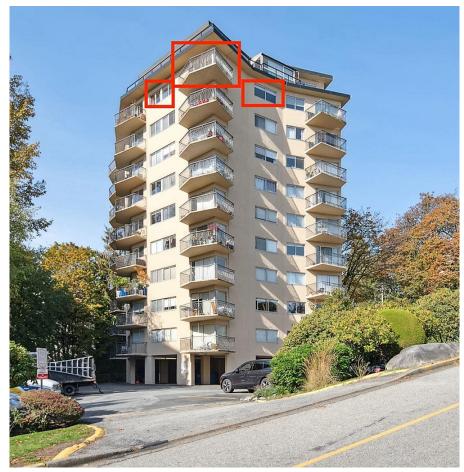

## 902 1930 Marine Drive, West Vancouver

\$759,000

Beautifully updated 1 bedroom/1 bathroom SUB PENTHOUSE at Park Marine. Enjoy jaw dropping views of the ocean, city and mountains from your sunny, south-facing, corner suite in this worry-free, concrete building. Meticulously cared for, this fully renovated condo has new white oak flooring, an updated bathroom & kitchen (with top of the line appliances including a Miele fridge and dw, Fischer Paykel range/fan/micro), newer paint, window coverings and lighting, plus balcony waterproofing. Building upgrades include: repiping, boiler, dom HW, elevator, fire alarm. Centrally located, steps to WV library, the seawall, the WV Community Centre, groceries, shops, amenities & transportation, it's perfect for downsizers, young professionals, or as a pied-aterre...just bring your toothbrush!