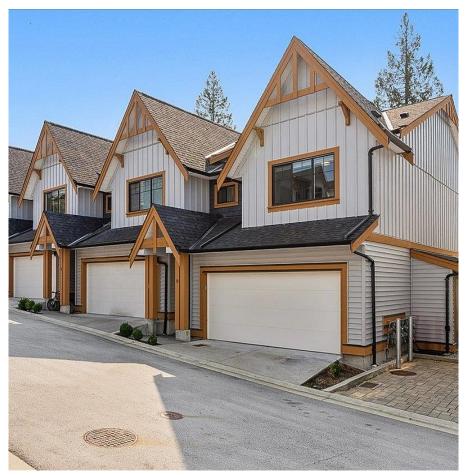

## 9 13263 236 Street, Maple Ridge

\$999,000

Welcome to Stone Ridge in Silver Valley! This open-concept end unit townhouse is a perfect blend of space and functionality. With 4 bedrooms and 3.5 bathrooms, this home offers room to grow and is ideal for families. The main level is designed for easy living, featuring a seamless flow from the living room to the dining area and kitchen, where you'll find air conditioning, modern appliances, plenty of storage, and a breakfast bar for those casual meals. The upper floor hosts the primary suite, complete with a walk-in closet and ensuite, while three additional bedrooms and two full baths provide comfort for all. The lower level offers a flexible space—perfect for a family room, office, or gym—tailored to your needs. Don't miss out on this fantastic opportunity!\*\*\*Open House Sun, 2-4pm\*\*\*