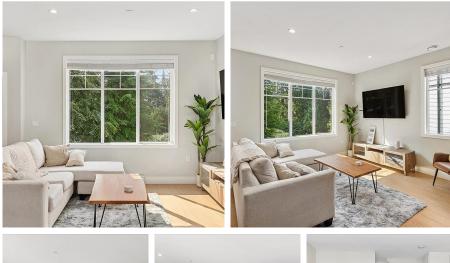

## 9 13263 236 Street, Maple Ridge

\$999,000

Welcome to Stone Ridge in Silver Valley! This open-concept end unit townhouse is a perfect blend of space and functionality. With 4 bedrooms and 3.5 bathrooms, this home offers room to grow and is ideal for families. The main level is designed for easy living, featuring a seamless flow from the living room to the dining area and kitchen, where you'll find air conditioning, modern appliances, plenty of storage, and a breakfast bar for those casual meals. The upper floor hosts the primary suite, complete with a walk-in closet and ensuite, while three additional bedrooms and two full baths provide comfort for all. The lower level offers a flexible space—perfect for a family room, office, or gym—tailored to your needs. Don't miss out on this fantastic opportunity!\*\*\*Open House Sun, 2-4pm\*\*\*