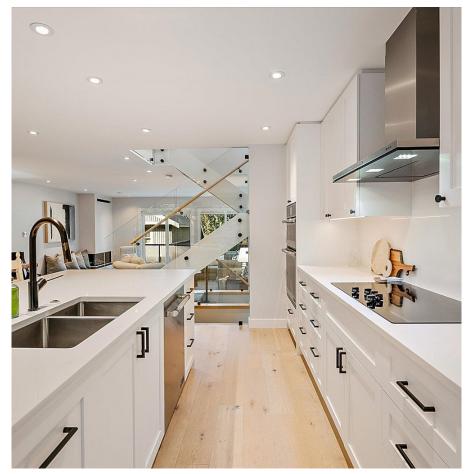

## 3163 St Moritz Crescent, Whistler

\$3,495,000

The perfect investment property in the coveted Blueberry Hill! This beautifully renovated townhome is bright and airy, ideal for personal enjoyment and nightly rental income. It boasts 4 spacious bedrooms and 4 well-appointed bathrooms, including a steam shower. Hardwood floors throughout the home and an open concept living area with large windows create a warm atmosphere. Culinary enthusiasts will love the modern kitchen with high-end appliances while the cozy living room with a fireplace is perfect for après-ski gatherings. A thoughtfully designed mudroom caters to skiers, offering convenient gear storage off the double garage. Stunning mountain views from two private decks (one SW, one NE), walking distance to the 3 Alta Lake docks, and revenue potential make this property a rare find!