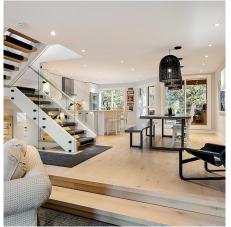

## 3163 St Moritz Crescent, Whistler

\$3,495,000

The perfect investment property in the coveted Blueberry Hill! This beautifully renovated townhome is bright and airy, ideal for personal enjoyment and nightly rental income. It boasts 4 spacious bedrooms and 4 well-appointed bathrooms, including a steam shower. Hardwood floors throughout the home and an open concept living area with large windows create a warm atmosphere. Culinary enthusiasts will love the modern kitchen with high-end appliances while the cozy living room with a fireplace is perfect for après-ski gatherings. A thoughtfully designed mudroom caters to skiers, offering convenient gear storage off the double garage. Stunning mountain views from two private decks (one SW, one NE), walking distance to the 3 Alta Lake docks, and revenue potential make this property a rare find!