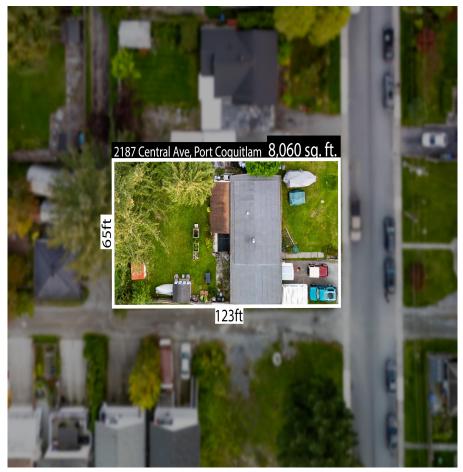

## 2187 Central Avenue, Port Coquitlam

\$2,390,000

Investor, Builder, and Developer Alert! This prime 8,060 sq. ft. corner lot, with convenient side and rear lane access, offers endless potential under the Official Community Plan (OCP), which designates it for RT (Townhouse Residential) zoning. Build townhomes, subdivide the lot to create two single-family homes, or explore coach house options. This property is all about the land value, making it a rare and lucrative development opportunity.

## **KEY INFORMATION**

MLS® R2935770

Land Only

Central Port Coquitlam

o Bedrooms

o Bathrooms

o SF

8,060 SF Lot