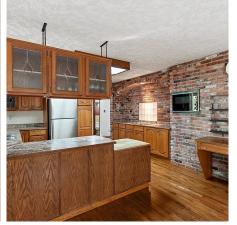

## 1970 Burnside Rd W, Saanich

\$1,975,000

Stunning and rare 7.76 acre estate in Saanich backing on to Highland Pacific Golf Course! With a mix of open meadows and forested space, the expansive grounds of prime land offer plenty of opportunities for a hobby farm, equestrian enthusiasts, gardens, or outdoor passions, making it a rural paradise with all the conveniences of city living. The large 3770+ sq ft home provides ample room for a growing or multi-generational family with 4-5 bdrms, large kitchen, rec rooms, a double garage and plenty of storage throughout. This property offers the perfect blend of convenience and country charm in a central location close to shopping, VGH, schools, bus routes and parks. This gem is just waiting for your design ideas to bring it to it's full potential! (id:56120)