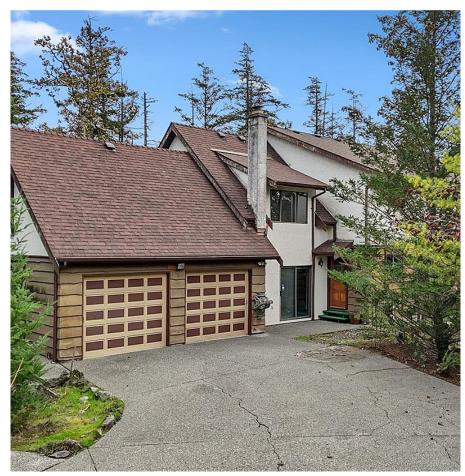

## 1970 Burnside Rd W, Saanich

\$1,975,000

Stunning and rare 7.76 acre estate in Saanich backing on to Highland Pacific Golf Course! With a mix of open meadows and forested space, the expansive grounds of prime land offer plenty of opportunities for a hobby farm, equestrian enthusiasts, gardens, or outdoor passions, making it a rural paradise with all the conveniences of city living. The large 3770+ sq ft home provides ample room for a growing or multi-generational family with 4-5 bdrms, large kitchen, rec rooms, a double garage and plenty of storage throughout. This property offers the perfect blend of convenience and country charm in a central location close to shopping, VGH, schools, bus routes and parks. This gem is just waiting for your design ideas to bring it to it's full potential! (id:56120)