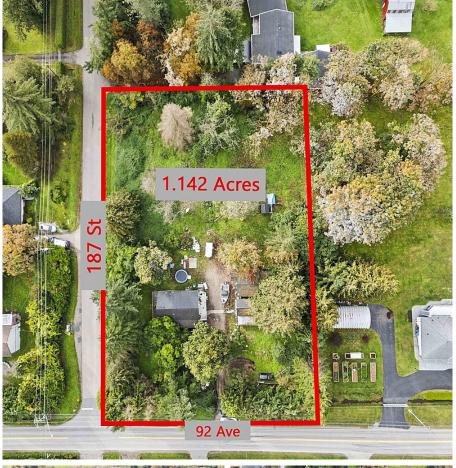

## **9185 187 Street, Surrey**

\$3,938,000

1.142 Acre CORNER property, designated for industrial business park in Anniedale-Tynehead Stage 2 NCP. Extremely private and central location. Very nice 2 storey open floor plan, huge kitchen, living room. Large front and back covered patio, great solid home. Bonus detached 20x30 cottage not included in sq footage but perfect for kids, in-laws, games or workshop. Over 1.142 acre property in prime location, easy comfortable living and wait for development to come. Hurry on this rare beauty, minutes to freeway and all amenities. Book your showing now.

## **KEY INFORMATION**

MLS® R2935344

Residential Detached

Port Kells

2 Bedrooms

3 Bathrooms

2,062 SF

49,735 SF Lot