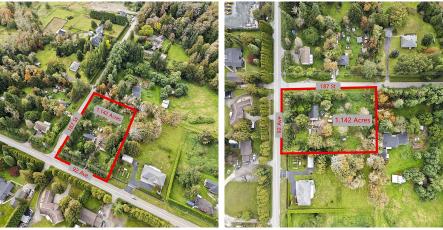

## **9185 187 Street, Surrey**

\$3,938,000

1.142 Acre CORNER property, designated for industrial business park in Anniedale-Tynehead Stage 2 NCP. Extremely private and central location. Very nice 2 storey open floor plan, huge kitchen, living room. Large front and back covered patio, great solid home. Bonus detached 20x30 cottage not included in sq footage but perfect for kids, in-laws, games or workshop. Over 1.142 acre property in prime location, easy comfortable living and wait for development to come. Hurry on this rare beauty, minutes to freeway and all amenities. Book your showing now.

## **KEY INFORMATION**

MLS® R2935344

Residential Detached

Port Kells

2 Bedrooms

3 Bathrooms

2,062 SF

49,735 SF Lot