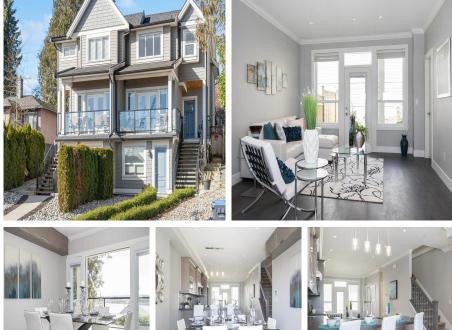

## 1927 River Drive, New Westminster

\$1,388,000

Let me introduce you to 1927 River Drive. Custom built with water view, this 3 level very well-built home features high end finishings along with stainless steel appliances, quartz counter tops, engineered hardwood flooring, spacious open living and dining room area that leads to a front patio overlooking the Fraser River. Enjoy entertaining family and friends on your large, private covered patio. Studio ground level suite with separate entrance and laundry. You'll understand why living on River Drive is such a pleasure.