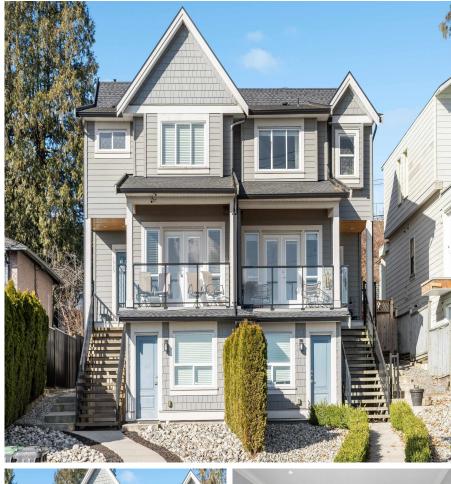

## 1927 River Drive, New Westminster

\$1,388,000

Let me introduce you to 1927 River Drive. Custom built with water view, this 3 level very well-built home features high end finishings along with stainless steel appliances, quartz counter tops, engineered hardwood flooring, spacious open living and dining room area that leads to a front patio overlooking the Fraser River. Enjoy entertaining family and friends on your large, private covered patio. Studio ground level suite with separate entrance and laundry. You'll understand why living on River Drive is such a pleasure.

## FEATURES

Year Built: 2015 Views: FRASER RIVER Listed By: Bel-Air Realty Group Ltd.