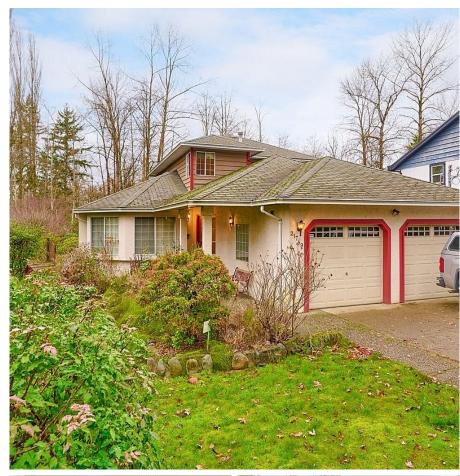

## 21749 126 Avenue, Maple Ridge

\$1,149,000

Westside 9025 sqft lot backing onto ALR agricultural land and siding conservation land with creek. Amazing setting with mature landscaping, enclosed covered patio, detached shop and shed. Well designed 2 story with 3 bedrooms up + den and with Primary bedroom on the main floor with ensuite and walk-in closet, and powder room on the main. Family off oak kitchen with access to the patio and rear yard. The large living room has a gas fireplace, kitchen features island window overlooking the creek. Double garage and crawlspace for extra room and storage. Located in a great location in walking distance to high & elementary schools, transit and parks.

## **KEY INFORMATION**

MLS® R2935776

Residential Detached

West Central

4 Bedrooms

3 Bathrooms

1,914 SF

9,025 SF Lot

## **FEATURES**

Year Built: 1992

Listed By: RE/MAX LIFESTYLES REALTY