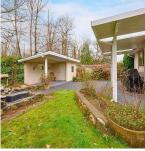

## 21749 126 Avenue, Maple Ridge

\$1,149,000

Westside 9025 sqft lot backing onto ALR agricultural land and siding conservation land with creek. Amazing setting with mature landscaping, enclosed covered patio, detached shop and shed. Well designed 2 story with 3 bedrooms up + den and with Primary bedroom on the main floor with ensuite and walk-in closet, and powder room on the main. Family off oak kitchen with access to the patio and rear yard. The large living room has a gas fireplace, kitchen features island window overlooking the creek. Double garage and crawlspace for extra room and storage. Located in a great location in walking distance to high & elementary schools, transit and parks.