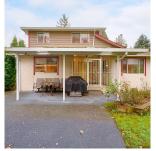

## 21749 126 Avenue, Maple Ridge

\$1,149,000

Westside 9025 sqft lot backing onto ALR agricultural land and siding conservation land with creek. Amazing setting with mature landscaping, enclosed covered patio, detached shop and shed. Well designed 2 story with 3 bedrooms up + den and with Primary bedroom on the main floor with ensuite and walk-in closet, and powder room on the main. Family off oak kitchen with access to the patio and rear yard. The large living room has a gas fireplace, kitchen features island window overlooking the creek. Double garage and crawlspace for extra room and storage. Located in a great location in walking distance to high & elementary schools, transit and parks.