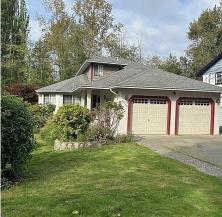

## 21749 126 Avenue, Maple Ridge

\$1,149,000

Westside 9025 sqft lot backing onto ALR agricultural land and siding conservation land with creek. Amazing setting with mature landscaping, enclosed covered patio, detached shop and shed. Well designed 2 story with 3 bedrooms up + den and with Primary bedroom on the main floor with ensuite and walk-in closet, and powder room on the main. Family off oak kitchen with access to the patio and rear yard. The large living room has a gas fireplace, kitchen features island window overlooking the creek. Double garage and crawlspace for extra room and storage. Located in a great location in walking distance to high & elementary schools, transit and parks.

## **KEY INFORMATION**

MLS® R2935776

Residential Detached

West Central

4 Bedrooms

3 Bathrooms

1,914 SF

9,025 SF Lot

## **FEATURES**

Year Built: 1992

Listed By: RE/MAX LIFESTYLES REALTY